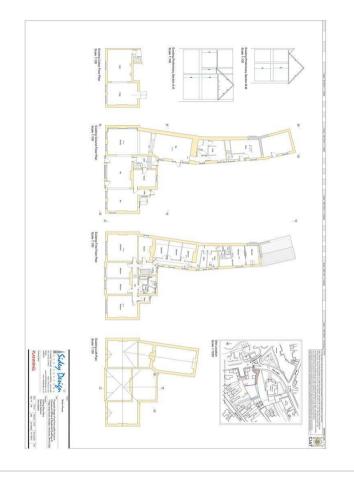

1 High Street South Rushden, NN10 OQU

Presenting a rare opportunity to acquire a historic gem, this detached property, formerly known as the Wheatsheaf Inn Public House, boasts a rich heritage dating back to 1888. Nestled in the charming and historic town of Rushden – a town once built on it's thriving boot and shoe industry, this prominent building exudes character and potential in equal measure. Currently benefitting from granted planning permission for a change of use/conversion to part office E and residential C3, there is scope to create 6 x no.1 bedroom residential units, catering to the demands of modern living and 223m2 of internal commercial floor space, perfect to be separated and used as several offices or alternatively would suit a restaurant or be restored to its former glory as a public house. Boasting a prominent location in a vibrant town, complete with parking and amenity space, this property presents an enticing investment prospect for any developer. Further potential for development may also exist (subject to planning permissions being granted), making this a truly unique opportunity not to be missed. 19/02006/FUL EPC Rating Unavailable, Council Tax Band Deleted