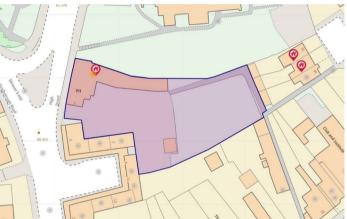

1 High Street South Rushden, NN10 OQU

Presenting a rare opportunity to acquire a historic gem, this detached property, formerly known as the Wheatsheaf Inn Public House, boasts a rich heritage dating back to 1888. Nestled in the charming and historic town of Rushden – a town once built on it's thriving boot and shoe industry, this prominent building exudes character and potential in equal measure. Currently benefitting from granted planning permission for a change of use/conversion to part office E and residential C3, there is scope to create 6 x no.1 bedroom residential units, catering to the demands of modern living and 223m2 of internal commercial floor space, perfect to be separated and used as several offices or alternatively would suit a restaurant or be restored to its former glory as a public house. Boasting a prominent location in a vibrant town, complete with parking and amenity space, this property presents an enticing investment prospect for any developer. Further potential for development may also exist (subject to planning permissions being granted), making this a truly unique opportunity not to be missed. 19/02006/FUL EPC Rating Unavailable, Council Tax Band Deleted