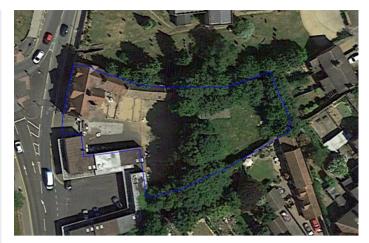

1 High Street South Rushden, NN10 OQU

Presenting a rare opportunity to acquire a historic gem, this detached property, formerly known as the Wheatsheaf Inn Public House, boasts a rich heritage dating back to 1888. Nestled in the charming and historic town of Rushden – a town once built on it's thriving boot and shoe industry, this prominent building exudes character and potential in equal measure. Currently benefitting from granted planning permission for a change of use/conversion to part office E and residential C3, there is scope to create 6 x no.1 bedroom residential units, catering to the demands of modern living and 223m2 of internal commercial floor space, perfect to be separated and used as several offices or alternatively would suit a restaurant or be restored to its former glory as a public house. Boasting a prominent location in a vibrant town, complete with parking and amenity space, this property presents an enticing investment prospect for any developer. Further potential for development may also exist (subject to planning permissions being granted), making this a truly unique opportunity not to be missed. 19/02006/FUL EPC Rating Unavailable, Council Tax Band Deleted