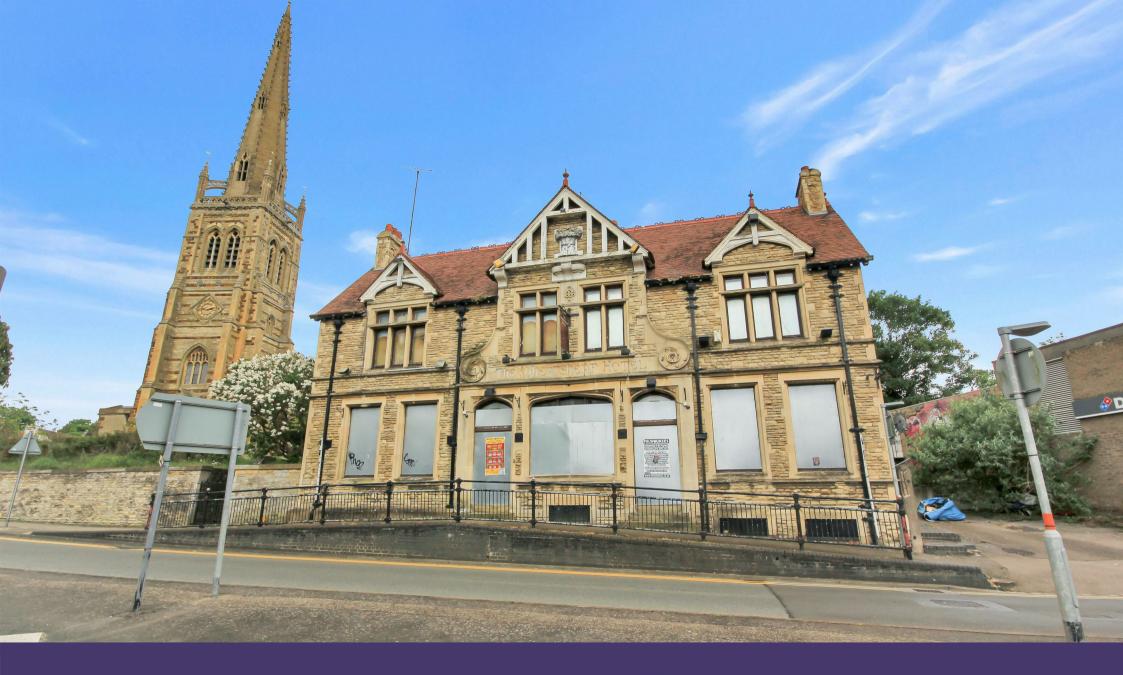

1 High Street South Rushden, NN10 OQU

Presenting a rare opportunity to acquire a historic gem, this detached property, formerly known as the Wheatsheaf Inn Public House, boasts a rich heritage dating back to 1888. Nestled in the charming and historic town of Rushden – a town once built on it's thriving boot and shoe industry, this prominent building exudes character and potential in equal measure. Currently benefitting from granted planning permission for a change of use/conversion to part office E and residential C3, there is scope to create 6 x no.1 bedroom residential units, catering to the demands of modern living and 223m2 of internal commercial floor space, perfect to be separated and used as several offices or alternatively would suit a restaurant or be restored to its former glory as a public house. Boasting a prominent location in a vibrant town, complete with parking and amenity space, this property presents an enticing investment prospect for any developer. Further potential for development may also exist (subject to planning permissions being granted), making this a truly unique opportunity not to be missed. 19/02006/FUL EPC Rating Unavailable, Council Tax Band Deleted