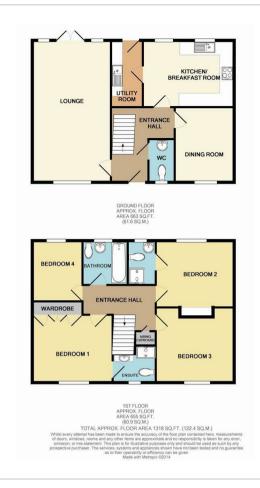

## 52 Windermere Drive

Higham Ferrers, Northamptonshire NN10 8NN

"Large Living" Offered to the market with no upward chain, set on a corner plot is this very well maintained, detached residence boasting a larger than average garden for the development and offering impressive internal accommodation. This modern home, located in the sought after market town of Higham Ferrers benefits from separate reception rooms in addition to a kitchen/breakfast room and en-suites to both the master and guest bedrooms. The accommodation in brief comprises entrance hall, cloakroom, living room stretching from the front to the rear of the property, separate dining room, kitchen/breakfast room and utility room to the ground floor. To the first floor there are four double bedrooms with two en-suites and a family bathroom. Externally there is an enclosed rear garden wrapping around the sides of the property with a lawn, vegetable growing area, large decked seating area leading to a hut tub hut, and side door to garage, all linked by a path network with shrub and shingle boarders. There is also a front garden and driveway providing off road parking leading to a garage. EPC Rating C, Council Tax Band E