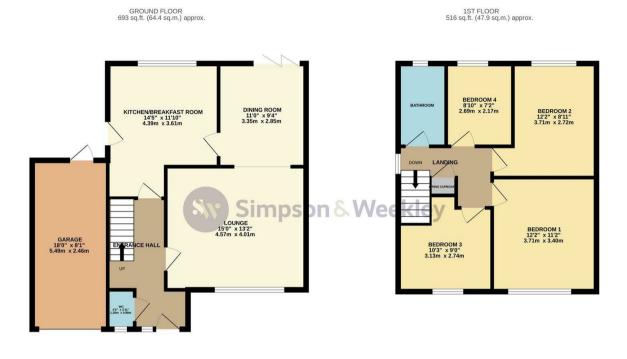

3 Orchard Close Rushden, NN10 6RW

\*\*\*PEACEFUL LIVING\*\*\* \*\*\*CUL-DE-SAC LOCATION\*\*\* Simpson and Weekley are delighted to offer to the market this wonderful four bedroom detached family home. Ideally located on the edge of Rushden town centre and offering easy access to lots of local amenities including shops, schools and the always popular Rushden Lakes development. The property is well presented throughout and boasts ample living accommodation set over two floors and comprising in brief; entrance hallway, open plan lounge dining room, kitchen breakfast room and WC downstairs. The first floor offers three large double bedrooms, a single fourth bedroom and a separate family bathroom. The property also benefits from gas central heating and double glazing throughout. Externally there is a fully enclosed private rear garden, a front garden, a single garage and private driveway tot he front of the home. An internal viewing is highly recommended to fully appreciate everything this home has to offer. EPC Rating D, Council Tax Band D

## Offers In Excess Of £350,000

TOTAL FLOOR AREA: 1209 sq.ft. (112.3 sq.m.) approx. Whits every attempt has been made to ensure the accuracy of the floorplan contained here, measurements of does, windows, norms and any other tems are approximate and on responsibility is taken for any error, omission or mis-statement. This plan is for illustrative purposes only and should be used as such by any prospective purchaser. The services, systems and applications shown have on been tested and no guarantee as to their openability or efficiency can be given. Made with herebox 482004