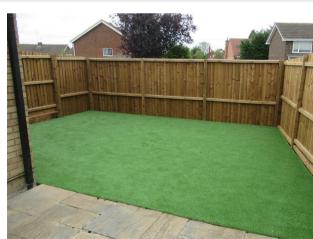

1 Byron Crescent Rushden, Northamptonshire NN10 6BL

\*\*\*NEW INSTRUCTION\*\*\* Simpson & Weekley are delighted to offer this extended three bedroom semi detached house located in a sought after location close to Rushden Lakes and the A45 which will be available around the end of May. The accommodation briefly comprises entrance porch, downstairs WC, spacious lounge, modern fitted kitchen with range style oven and integrated dishwasher leading to dining room with French doors leading to the rear garden and utility room to the ground floor. To the first floor there are three bedrooms with fitted wardrobes and shower cubicle to the master bedroom and white family bathroom suite with shower over the bath. Outside the property has a low maintenance, enclosed rear garden, garage and driveway for one vehicle. Viewing is highly recommended to avoid disappointment. Sorry, strictly no pets. EPC Rating D. Council Tax Band B.