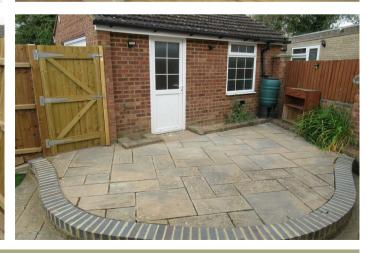

1 Byron Crescent Rushden, Northamptonshire NN10 6BL

\*\*\*NEW INSTRUCTION\*\*\* Simpson & Weekley are delighted to offer this extended three bedroom semi detached house located in a sought after location close to Rushden Lakes and the A45 which will be available around the end of May. The accommodation briefly comprises entrance porch, downstairs WC, spacious lounge, modern fitted kitchen with range style oven and integrated dishwasher leading to dining room with French doors leading to the rear garden and utility room to the ground floor. To the first floor there are three bedrooms with fitted wardrobes and shower cubicle to the master bedroom and white family bathroom suite with shower over the bath. Outside the property has a low maintenance, enclosed rear garden, garage and driveway for one vehicle. Viewing is highly recommended to avoid disappointment. Sorry, strictly no pets. EPC Rating D. Council Tax Band B.