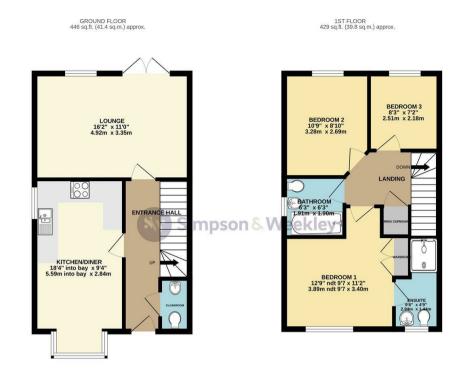

63 Alnwick Close Rushden, Northamptonshire NN10 OTB

\*\*\*MODERN FAMILY HOME\*\*\* Simpson and Weekley are delighted to offer to the market this three-bedroom semi-detached family home. Ideally located on the edge of Rushden town centre and offering easy access to lots of local amenities including shops, schools, and the always popular Rushden Lakes development. The property is beautifully presented throughout and offers living accommodation set over two floors and comprising in brief; entrance hallway, lounge, kitchen diner and WC downstairs. The first floor boasts a large master bedroom with en-suite shower room. A second double bedroom, a single third bedroom and a separate family bathroom. The home also benefits from gas central heating and double glazing throughout. Externally there is a landscaped private rear garden, a front garden, garage and driveway to the side of the property. An internal viewing is highly recommended to fully appreciate everything this home has to offer. EPC Rating B. Council Tax Band C.

## Offers Over £280,000

Simpson & Weekley

TOTAL FLOOR AREA: 875 sq.ft. (81.3 sq.m.) approx: White revery attempt has been make to ensure the accuracy of the floorplac ostaward free, mesurements omnshorn or mis-starter. This pain is for intertained purposes only and should be used as such by any september purchase. The terms in floor the floorplace is the should be used as such by any september purchase. The pain is floor the Metropic ACOM is the Metropic ACOM