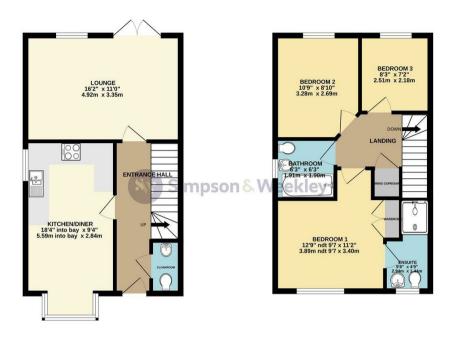

£280,000

GROUND FLOOR 1ST FLOOR
446 sq.ft. (41.4 sq.m.) approx. 429 sq.ft. (39.8 sq.m.) approx.

TOTAL FLOOR AREA: 875 sq.ft. (81.3 sq.m.) approx.

Whitst every attempt has been made to ensure the accuracy of the flooplan contained here, measurements unside the form of the contained here. The contained here is the form of the contained here is the contained or ensurement. This plan is not illustrative propose of your disclude the used as such by any prospective purchaser. The services, systems and applicances shown have not been tested and no guarantee as to their operationally of efficiency on the opera.