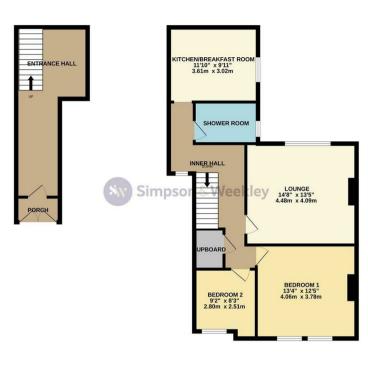

## ڪ 1 **1** 2 ≥ ⊇

GROUND FLOOR 185 sq.ft. (17.2 sq.m.) approx. 1ST FLOOR 741 sq.ft. (68.9 sq.m.) approx.

TOTAL FLOOR AREA: 926 sq.ft. (86.1 sq.m.) approx. Hitt every attempt has been make to ensure the accuracy of the floorpian contained here, measurements insistent or ministempt. This pain is the future purpose story and should be used as such by any rospective parchase. The since is the story of any of the story of the floorpian contained as a such by any one the story of the story.