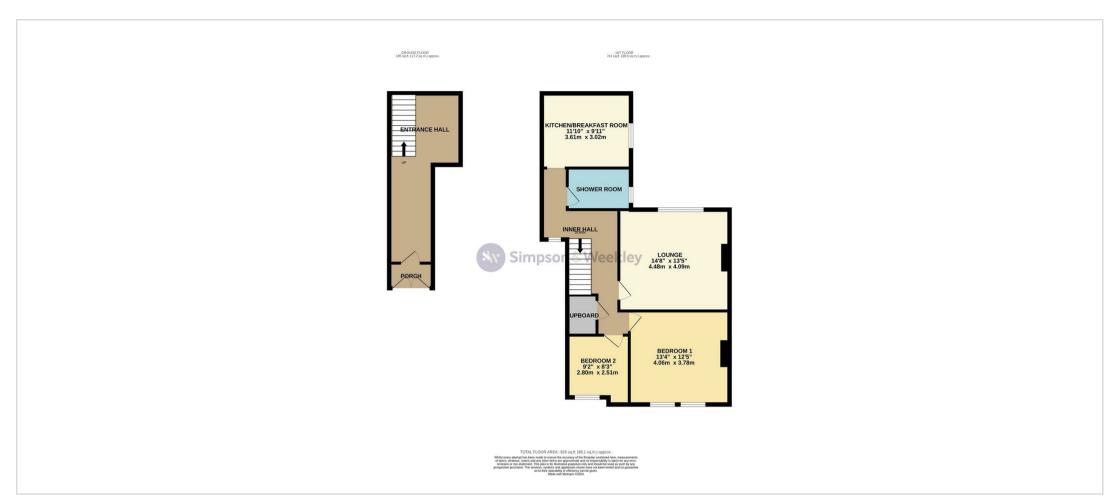

84B Newton Road
Rushden, Northamptonshire NN10 0HQ

\*\*\*STYLISH TOWN CENTRE LIVING\*\*\* Simpson and Weekley are delighted to offer to the market this wonderfully presented two bedroom first floor apartment. Ideally located in the heart of Rushden and offering easy access to lots of local amenities including shops, schools and the always popular Rushden Lakes development. The home boasts ample living accommodation set over two floors and comprising in brief; entrance porch, large inner hallway, lounge, kitchen breakfast room, two bedrooms and a separate shower room. The home also benefits from gas central heating and double glazing throughout. The home is beautifully presented throughout and has to be viewed to be fully appreciated. Call the office today to arrange your viewing. EPC Rating D, Council Tax Band A