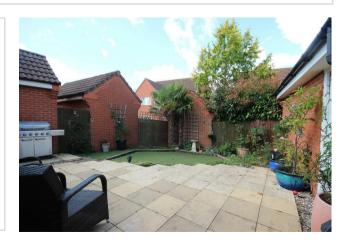

46 Sunningdale Drive Rushden, Northamptonshire NN10 0YJ

Situated in a cul-de-sac, located on a modern development towards the south side of Rushden sits this wonderful three bedroom detached family home. The property benefits from separate reception rooms and the addition of a large conservatory. There are also benefits of gas radiator central heating, double glazing, and a garage with off road parking stretching along the side of the property. The accommodation in brief comprises entrance hall, cloakroom, lounge, dining room, kitchen and conservatory to the ground floor. To the first floor there are three bedrooms with a refitted en-suite to the master bedroom and a refitted family bathroom. Externally there is an enclosed low maintenance rear garden, a low maintenance front garden and a driveway providing parking and access to the garage. There are countryside walks, schools and shops all within walking distance of the house and the A6 and A45 easily accessible providing routes to Bedford and Wellingborough where the town's railway stations have direct trains to the capital in around an hours journey. EPC Rating C, Council Tax Band D