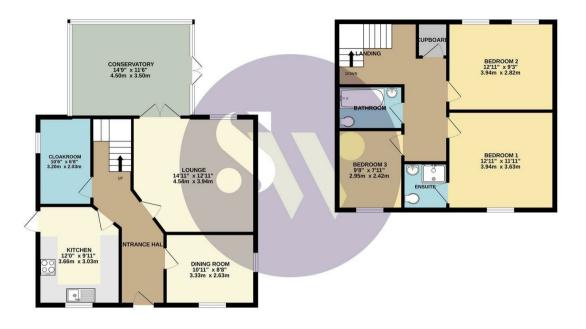

46 Sunningdale Drive Rushden, Northamptonshire NN10 0YJ

Situated in a cul-de-sac, located on a modern development towards the south side of Rushden sits this wonderful three bedroom detached family home. The property benefits from separate reception rooms and the addition of a large conservatory. There are also benefits of gas radiator central heating, double glazing, and a garage with off road parking stretching along the side of the property. The accommodation in brief comprises entrance hall, cloakroom, lounge, dining room, kitchen and conservatory to the ground floor. To the first floor there are three bedrooms with a refitted en-suite to the master bedroom and a refitted family bathroom. Externally there is an enclosed low maintenance rear garden, a low maintenance front garden and a driveway providing parking and access to the garage. There are countryside walks, schools and shops all within walking distance of the house and the A6 and A45 easily accessible providing routes to Bedford and Wellingborough where the town's railway stations have direct trains to the capital in around an hours journey. EPC Rating C, Council Tax Band D

£294,000

GROUND FLOOR 764 sq.ft. (71.0 sq.m.) approx.

1ST FLOOR 595 sq.ft. (55.3 sq.m.) approx.

## TOTAL FLOOR AREA: 1359 sq.ft. (126.3 sq.m.) approx.

Whilst every attempt has been made to sense the accuracy of the floopfan contained here, measurement of doors, windows, rooms and any other terms are approximate and no responsibility is taken for any error, omession or me-solitement. The plan is in flustrative purposes only and should be used as such by any prospective purchaser. The arms of the flustrative purposes only and should be used as such by any prospective purchaser. The as to their operations of efficiency can be given.