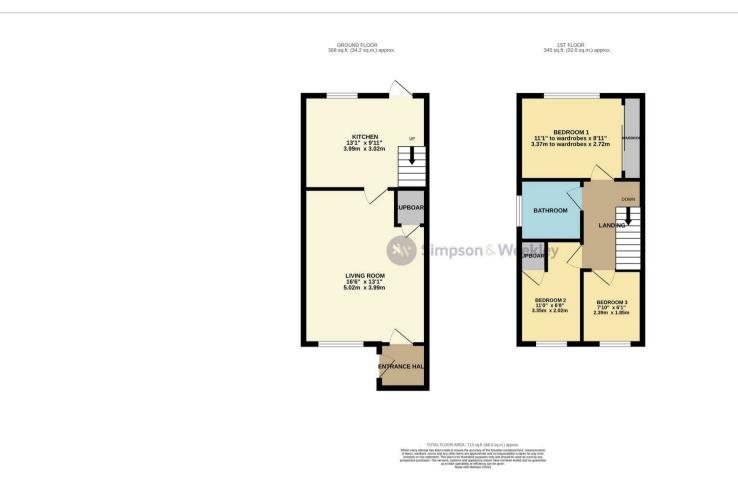

81 Saxon Rise Irchester, NN29 7AU

\*\*\*VILLAGE LOCATION\*\*\* Simpson and Weekley proudly offer to the market this wonderful three bedroom family home. Ideally located in the popular Northamptonshire village of Irchester and offering easy access to lots of local amenities including, shops, schools, country parks and the always popular Rushden Lakes development. The property boasts ample living accommodation set over two floors and comprising in brief; entrance hallway, lounge diner and modern re-fitted kitchen breakfast room downstairs. The first floor boasts three separate bedrooms and a family bathroom. The property also benefits from gas central heating and double glazing throughout. Externally there is a private fully enclosed garden to the rear of the home, a single garage to the rear of the home and a private driveway and garden to the front of the property. An internal viewing is highly recommended to fully appreciate everything this home has to offer. EPC Rating C, Council Tax Band A