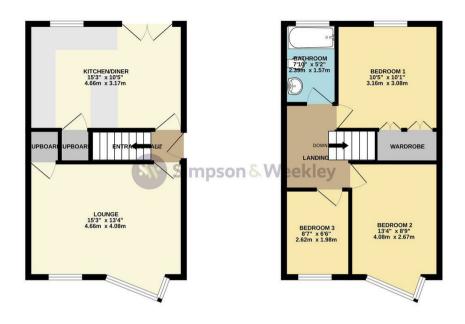

Offers Over £230,000

GROUND FLOOR 386 sq.ft. (35.8 sq.m.) approx. 1ST FLOOR 385 sq.ft. (35.8 sq.m.) approx.

TOTAL FLOOR AREA: 771 sq.ft. (71.6 sq.m.) approx.

What every attempt has been made to ensure the accuracy of the floorplan contained here. measurements of the state of the s