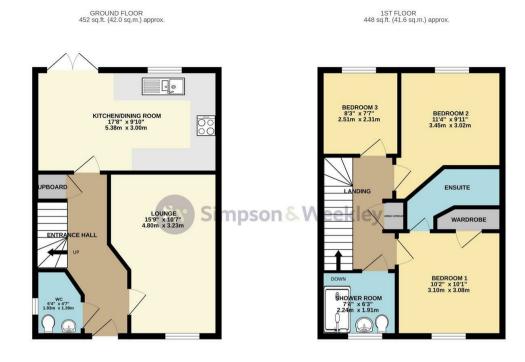

20 Catlin Way Rushden, NN10 9FN

\*\*\*SECLUDED LOCATION\*\*\* Simpson and Weekly are delighted to offer to the market this three bedroom semi-detached family home. Ideally located on the popular Catlin Way on the edge of Rushden town centre. The home offers easy access to lots of local amenities including shops, schools, parks and the always popular Rushden Lakes development. Beautifully tucked away and boasting ample living accommodation set over two floors and comprising in brief; entrance hallway, lounge, kitchen diner and WC downstairs. The first floor offers a large master bedroom with an en-suite shower room, a second double bedroom, a third single bedroom and a separate family bathroom. The property also benefits from gas central heating and double glazing throughout. Externally there is a fully enclosed private rear garden, a front garden and private off street parking. An internal viewing is highly recommended to fully appreciate everything this home has to offer. EPC Rating B, Council Tax Band C

## £280,000

**2** 

**1** 2

Simpson & Weekley

TOTAL FLOOR AFEE. '900 stgll, (83.6 stg.m), approx. Whether every attempt been made to ensure the accuracy of the foreign constanted have, measurements, of doors, vindows, rooms and any other terms are approximate and no responsibility is taken for any error, measure on m-statement. The paint is for a transfer approximate and no responsibility is taken for any error, prospective purchase. The service, systems and applicances shown have not lease and no guarantee the transfer and the service of the service