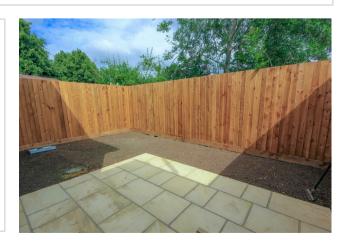

142a Westfield Avenue Rushden, Northants NN10 9RB

BRAND NEW! Located on the edge of Rushden are these two brand new semi-detached houses. Built with a more traditional brick and block construction, these properties each come with a 10 year NHBC warranty and benefit from air source heat pumps. There are LED downlighters, chrome sockets and light switches throughout, the bathroom is fully tiles and the high standard these homes are finished to is most evident in the stunning fitted kitchen/dining room which showcases quartz work tops including a breakfast bar, integrated appliances such as two side-by-side ovens, ceramic hob with black extractor over, washer/dryer, fridge/freezer and dishwasher. The accommodation in brief comprises entrance hall, cloakroom, bay fronted living room and open plan kitchen/dining room with French doors to the garden to the ground floor. To the first floor there are three rooms each designed with plywood inset so that televisions can be mounted on the walls securely and a family bathroom. Externally the property benefits from a side garden wrapping around to a rear courtyard and a front garden mainly laid to block paving. A chance to purchase a brand new property built to a rarely seen high standard with no expense spared and a strong consideration to being energy efficient. EPC Rating New Build Rating Not Set Yet. Council Tax Band New Build Rating Not Set Yet