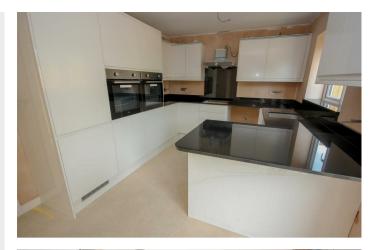

142a Westfield Avenue Rushden, Northants NN10 9RB

BRAND NEW! Located on the edge of Rushden are these two brand new semi-detached houses. Built with a more traditional brick and block construction, these properties each come with a 10 year NHBC warranty and benefit from air source heat pumps. There are LED downlighters, chrome sockets and light switches throughout, the bathroom is fully tiles and the high standard these homes are finished to is most evident in the stunning fitted kitchen/dining room which showcases quartz work tops including a breakfast bar, integrated appliances such as two side-by-side ovens, ceramic hob with black extractor over, washer/dryer, fridge/freezer and dishwasher. The accommodation in brief comprises entrance hall, cloakroom, bay fronted living room and open plan kitchen/dining room with French doors to the garden to the ground floor. To the first floor there are three rooms each designed with plywood inset so that televisions can be mounted on the walls securely and a family bathroom. Externally the property benefits from a side garden wrapping around to a rear courtyard and a front garden mainly laid to block paving. A chance to purchase a brand new property built to a rarely seen high standard with no expense spared and a strong consideration to being energy efficient. EPC Rating New Build Rating Not Set Yet. Council Tax Band New Build Rating Not Set Yet