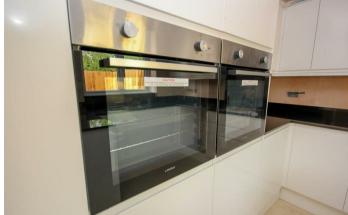

142a Westfield Avenue Rushden, Northants NN10 9RB

BRAND NEW! Located on the edge of Rushden are these two brand new semi-detached houses. Built with a more traditional brick and block construction, these properties each come with a 10 year NHBC warranty and benefit from air source heat pumps. There are LED downlighters, chrome sockets and light switches throughout, the bathroom is fully tiles and the high standard these homes are finished to is most evident in the stunning fitted kitchen/dining room which showcases quartz work tops including a breakfast bar, integrated appliances such as two side-by-side ovens, ceramic hob with black extractor over, washer/dryer, fridge/freezer and dishwasher. The accommodation in brief comprises entrance hall, cloakroom, bay fronted living room and open plan kitchen/dining room with French doors to the garden to the ground floor. To the first floor there are three rooms each designed with plywood inset so that televisions can be mounted on the walls securely and a family bathroom. Externally the property benefits from a side garden wrapping around to a rear courtyard and a front garden mainly laid to block paving. A chance to purchase a brand new property built to a rarely seen high standard with no expense spared and a strong consideration to being energy efficient. EPC Rating New Build Rating Not Set Yet. Council Tax Band New Build Rating Not Set Yet