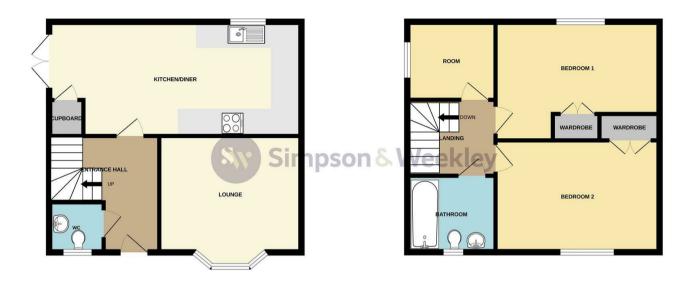

142a Westfield Avenue Rushden, Northants NN10 9RB

BRAND NEW! Located on the edge of Rushden are these two brand new semi-detached houses. Built with a more traditional brick and block construction, these properties each come with a 10 year NHBC warranty and benefit from air source heat pumps. There are LED downlighters, chrome sockets and light switches throughout, the bathroom is fully tiles and the high standard these homes are finished to is most evident in the stunning fitted kitchen/dining room which showcases quartz work tops including a breakfast bar, integrated appliances such as two side-by-side ovens, ceramic hob with black extractor over, washer/dryer, fridge/freezer and dishwasher. The accommodation in brief comprises entrance hall, cloakroom, bay fronted living room and open plan kitchen/dining room with French doors to the garden to the ground floor. To the first floor there are three rooms each designed with plywood inset so that televisions can be mounted on the walls securely and a family bathroom. Externally the property benefits from a side garden wrapping around to a rear courtyard and a front garden mainly laid to block paving. A chance to purchase a brand new property built to a rarely seen high standard with no expense spared and a strong consideration to being energy efficient. EPC Rating New Build Rating Not Set Yet. Council Tax Band New Build Rating Not Set Yet

£250,000

2 2 2

GROUND FLOOR 508 sq.ft. (47.2 sq.m.) approx.

1ST FLOOR 501 sq.ft. (46.6 sq.m.) approx.

TOTAL FLOOR AREA: 1009 sq.ft. (93.8 sq.m.) approx.

White every attempt has been made to ensure the accuracy of the floroptan contained here, measurements of doors, waters, norms and any other feters are approximate and no responsibility is taken for any error, and the state of the state of