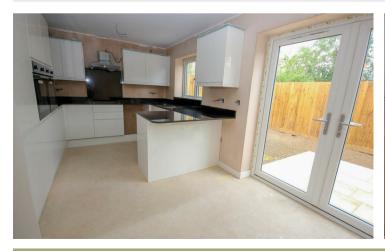

142a Westfield Avenue Rushden, Northants NN10 9RB

BRAND NEW! Located on the edge of Rushden are these two brand new semi-detached houses. Built with a more traditional brick and block construction, these properties each come with a 10 year NHBC warranty and benefit from air source heat pumps. There are LED downlighters, chrome sockets and light switches throughout, the bathroom is fully tiles and the high standard these homes are finished to is most evident in the stunning fitted kitchen/dining room which showcases quartz work tops including a breakfast bar, integrated appliances such as two side-by-side ovens, ceramic hob with black extractor over, washer/dryer, fridge/freezer and dishwasher. The accommodation in brief comprises entrance hall, cloakroom, bay fronted living room and open plan kitchen/dining room with French doors to the garden to the ground floor. To the first floor there are three rooms each designed with plywood inset so that televisions can be mounted on the walls securely and a family bathroom. Externally the property benefits from a side garden wrapping around to a rear courtyard and a front garden mainly laid to block paving. A chance to purchase a brand new property built to a rarely seen high standard with no expense spared and a strong consideration to being energy efficient. EPC Rating New Build Rating Not Set Yet. Council Tax Band New Build Rating Not Set Yet