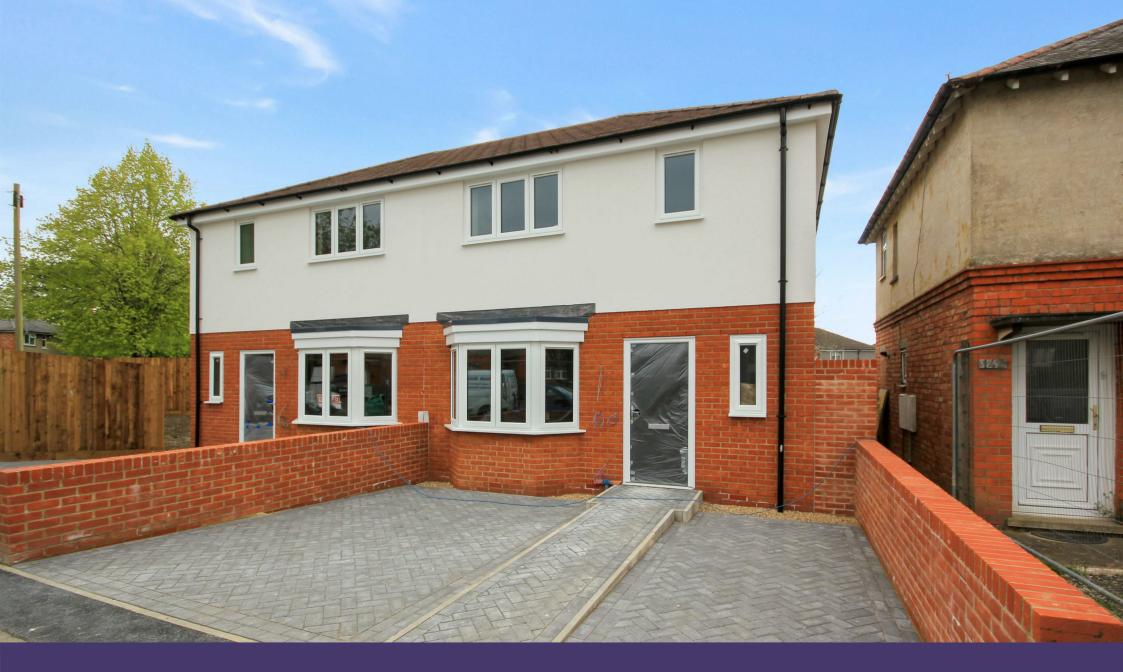

142a Westfield Avenue Rushden, Northants NN10 9RB

BRAND NEW! Located on the edge of Rushden are these two brand new semi-detached houses. Built with a more traditional brick and block construction, these properties each come with a 10 year NHBC warranty and benefit from air source heat pumps. There are LED downlighters, chrome sockets and light switches throughout, the bathroom is fully tiles and the high standard these homes are finished to is most evident in the stunning fitted kitchen/dining room which showcases quartz work tops including a breakfast bar, integrated appliances such as two side-by-side ovens, ceramic hob with black extractor over, washer/dryer, fridge/freezer and dishwasher. The accommodation in brief comprises entrance hall, cloakroom, bay fronted living room and open plan kitchen/dining room with French doors to the garden to the ground floor. To the first floor there are three rooms each designed with plywood inset so that televisions can be mounted on the walls securely and a family bathroom. Externally the property benefits from a side garden wrapping around to a rear courtyard and a front garden mainly laid to block paving. A chance to purchase a brand new property built to a rarely seen high standard with no expense spared and a strong consideration to being energy efficient. EPC Rating New Build Rating Not Set Yet. Council Tax Band New Build Rating Not Set Yet