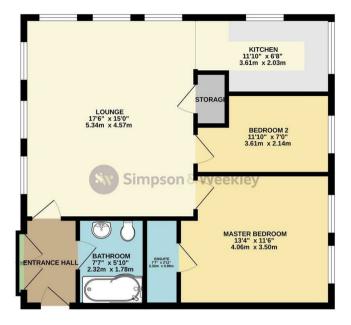

## 5 Cobblers Loft 23 York Road Rushden, NN10 ONY

\*\*\*STYLISH LIVING\*\*\* Simpson and Weekley are delighted to offer to the market this amazing two bedroom first floor apartment. Ideally located along the popular York Road on the edge of Rushden town centre. The converted former shoe factory offers easy access to a range of local amenities including shops, schools and the always popular Rushden Lakes development. The apartment is beautifully presented throughout and boasts ample living accommodation comprising in brief; entrance hallway, open plan lounge dining room with exposed brick walls, kitchen, a large master bedroom with en-suite shower room, a second double bedroom, a separate family bathroom and a roof terrace. The property also benefits from gas central heating and double glazing throughout. An internal viewing is highly recommended to fully appreciate everything this home has to offer. EPC Rating D, Council Tax Band B

## le□ 2 🔓 2 🔂 1

GROUND FLOOR 675 sq.ft. (62.7 sq.m.) approx.

TOTAL FLOOR AREA: 675 sq.th. (62.7 sq.th.) approx. Total FLOOR AREA: 675 sq.th. (62.7 sq.th.) approx. Total service and the service the accuracy of the thospital correlated here, measurements mission or ensistences. The pairs is for illustration purposes only of those that we are total by any pective purphase. The service, systems and appliances those have not been used and no guarantee to Market Merrory Correlation (1000 service). The service is the service of the