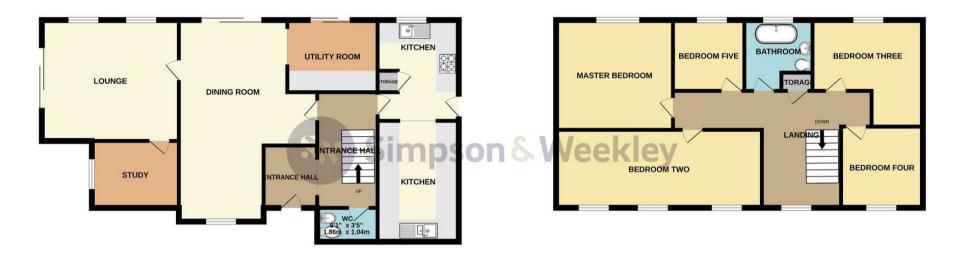

£500,000

GROUND FLOOR 825 sq.ft. (76.7 sq.m.) approx. 1ST FLOOR 703 sq.ft. (65.3 sq.m.) approx.

## TOTAL FLOOR AREA: 1528 sq.ft. (142.0 sq.m.) approx.

Whilst every attempt has been made to ensure the accuracy of the floorplan contained here, measurements of doors, windows, rooms and any other items are approximate and no responsibility is taken for any error, omission or mis-statement. This plan is for illustrative purposes only and should be used as such by any prospective purchaser. The services, systems and appliances shown have not been tested and no guarantee as to their operability or efficiency can be given.