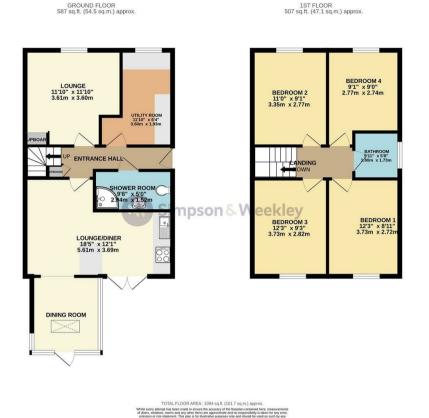

1 Peverel Close Higham Ferrers, Northamptonshire NN10 8LJ

"An extended living space for entertaining" Set in a sought after cul-de-sac location in the market town of Higham Ferrers is this impressive, four bedroom detached family home. The property, entered via a light and airy entrance hall, has undergone a complete remodelling to the ground floor to now boast an impressive, L-shaped open plan living space that consists of a refitted kitchen, living room and a dining area with vaulted ceiling, skylight and views over the landscaped gardens. There are also benefits of a ground floor shower room, separate lounge, utility room and refitted first floor bathroom. Externally there is a welcoming front garden with a resin driveway providing off road parking and a very well maintained and enclosed rear garden mainly laid to lawn with a patio and growing bedding area. A stunning family home, well presented throughout, ready to move into and situated in a popular location. Just a short walk from the property there is a convenience store and a little further walk will get you into the town centre where you will find the High Street to include a selection of independent retailers in addition to a Co-op, Market Square that still holds a farmers market once a month and there are nearby parks and popular schooling. A beautiful property that needs to be seen to be fully appreciated. EPC Rating C, Council Tax Band D