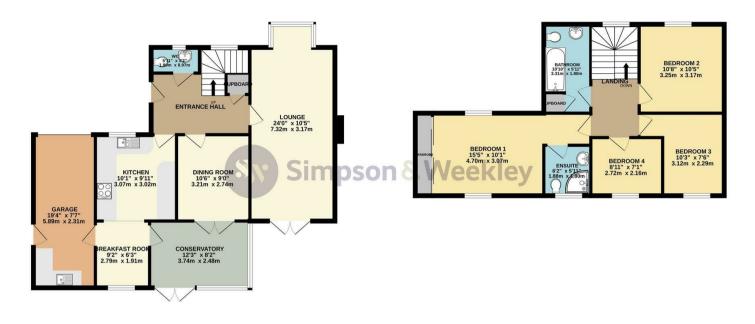

## 1ST FLOOR 619 sq.ft. (57.5 sq.m.) approx.

## TOTAL FLOOR AREA: 1477 sq.ft. (137.2 sq.m.) approx.

Whilst every attempt has been made to ensure the accuracy of the floorplan contained here, measurements of doors, windows, rooms and any other items are approximate and no responsibility is taken for any error, omission or mis-statement. This plan is for illustrative purposes only and should be used as such by any prospective purchaser. The services, systems and appliances shown have not been tested and no guarantee as to their operability or efficiency can be given.