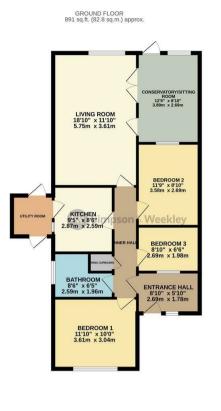

15 Clarence Court Rushden, NN10 9HN

\*\*\*CUL-DE-SAC LOCATION\*\*\* Simpson and Weekley are delighted to offer tot he market this wonderful three bedroom detached bungalow. Ideally located on a peaceful cul-de-sac on the edge of Rushden town centre and offering easy access to lots of local amenities including shops, schools and the always popular Rushden Lakes development. The home is well presented throughout and offers ample living accommodation comprising in brief; entrance porch, inner hallway, lounge diner, conservatory, modern re-fitted kitchen and shower room, three bedrooms and a small utility room. The home also benefits from gas central heating and double glazing throughout. Externally there is a private rear garden to the rear of the property, a landscaped front garden, a single garage and driveway to the front of the property. The home is also offered tot he market with no upper chain. An internal viewing is highly recommended to fully appreciate everything this home has to offer. EPC Rating D, Council Tax Band C

## £270,000

Simpson & Weekley

TOTAL FLOOR AREA: 891 sq.1; (82.8 sq.m.) approx. White every attempt has been now to insure the accessory of the flooplan contained here, measurement of the every attempt has been now to be insure propose only out floor balance in the onescon emissioner microscience. The gain are inflamentary proposed with the not been and a sub by any prospective purchase. The same site wave thereas contained here insure and no gain and a the same thereas the same site and a sub by any prospective purchase. The same site wave thereas contained hereas and the same thereas contained hereas the same site and no gain the same thereas the same site and the same contained hereas the same site and no purchase. The same site and the same contained hereas the same site and the same site and the same site and the same contained hereas the same site and same site and the same site and the same contained hereas the same site and same site and the same site and the same site and the same site and same site and the same site and the same site and the same site and same site and the same site and the same site and the same site and same site and same site and the same site and the same site and same site and the same site and the same site and the same site and same site and the same site and the same site and the same site and same site and same site and same site and the same site and the same site and same