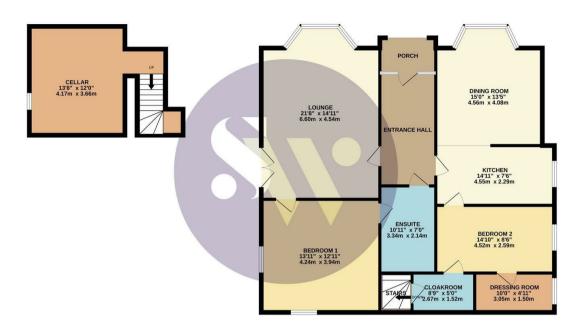

The Linnetts Park Road Rushden, NN10 ORW

Offered to the market with no upward chain is this impressive, ground floor two/three bedroom apartment. Set on an exclusive development for the over 55's, the apartment was originally intended to be two separate properties but instead was purchased as one large apartment based on the ground floor of this stunning double bay fronted stone building. The property boasts it's own personal access via a picturesque storm porch that in turn welcomes you into a light and airy entrance hall. The high ceiling throughout provide you with a feeling of space in every room and none more so than the spacious living room with a bay window to the front and French doors to the side. The bay fronted dining room leads to the modern fitted kitchen providing an open plan feel. The master bedroom has a large Jack'n'Jill en-suite wet room also accessible from the entrance hall, there is a second double bedroom with a door to a dressing room currently used as an additional bedroom and a door to an en-suite cloakroom that leads to a cellar. There are benefits of gas radiator central heating, double glazing throughout, communal gardens and a communal resident's car park. The property is located within a short walk from the High Street and bus stops with buses to Wellingborough, Northampton, Bedford, Raunds and Kettering. A home that simply has to be viewed to appreciate the size and accommodation on offer. EPC Rating D, Council Tax Band C

£299,995

 BASEMENT
 GROUND FLOOR

 216 sq.ft. (20.0 sq.m.) approx.
 1250 sq.ft. (16.1 sq.m.) approx.

## TOTAL FLOOR AREA: 1466 sq.ft. (136.2 sq.m.) approx.

Whilst even attempt has been made to exams the accuracy of the flooplan contained here, measurements of doors, windows, rooms and any other items are approximate and no responsibility to latent for any error, prospective purchaser. The services, specims and applications shown have not been tested and no guarantee as to their operability of efficiency can be given.