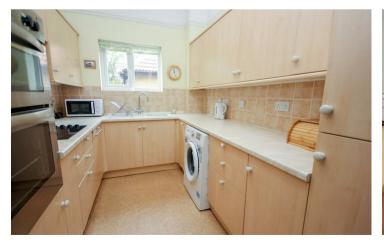

The Linnetts Park Road Rushden, NN10 ORW

Offered to the market with no upward chain is this impressive, ground floor two/three bedroom apartment. Set on an exclusive development for the over 55's, the apartment was originally intended to be two separate properties but instead was purchased as one large apartment based on the ground floor of this stunning double bay fronted stone building. The property boasts it's own personal access via a picturesque storm porch that in turn welcomes you into a light and airy entrance hall. The high ceiling throughout provide you with a feeling of space in every room and none more so than the spacious living room with a bay window to the front and French doors to the side. The bay fronted dining room leads to the modern fitted kitchen providing an open plan feel. The master bedroom has a large Jack'n'Jill en-suite wet room also accessible from the entrance hall, there is a second double bedroom with a door to a dressing room currently used as an additional bedroom and a door to an en-suite cloakroom that leads to a cellar. There are benefits of gas radiator central heating, double glazing throughout, communal gardens and a communal resident's car park. The property is located within a short walk from the High Street and bus stops with buses to Wellingborough, Northampton, Bedford, Raunds and Kettering. A home that simply has to be viewed to appreciate the size and accommodation on offer. EPC Rating D, Council Tax Band C