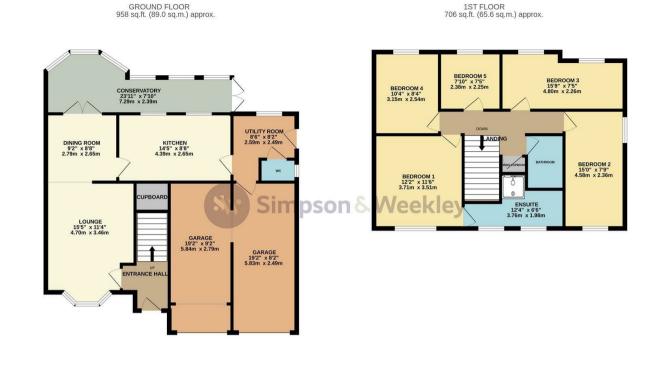

2 Kendal Close Rushden, Northamptonshire NN10 0QF

\*\*\*DETACHED EXECUTIVE HOME\*\*\* Simpson and Weekley are delighted to offer to the market this extended five bedroom detached family home. Ideally located on the popular Barrington Road estate and offering easy access to lots of local amenities including shops, schools and the always popular Rushden Lakes development. The home has been greatly improved by the current owners and boasts ample living accommodation set over two floors and comprising in brief; entrance hallway, lounge, dining room, family room, kitchen, utility room and WC downstairs. The first floor boasts a large master bedroom with en-suite shower room, three further double bedrooms and a single fifth bedroom. There is also a re-fitted family bathroom on the first floor. The home also benefits from gas central heating and double glazing throughout. Externally there is a fully enclosed private rear garden with a timber built summer house with power and lighting. To the front of the property is a front garden, a double integral garage and a private driveway with parking for several cars. An internal viewing is highly recommended to fully appreciate everything this home has to offer. EPC Rating D, Council Tax Band D

## £450,000

TOTAL FLOOR AREA: 1665 sq.ft. (154.7 sq.m.) approx. Whilst every attempt has been made to ensure the accuracy of the floorplan contained here, measurements of dors, windows, rooms and any other tems are approximate and no responsibility is taken for any error, omission or mis-statement. This plan is for illustrative purposes only and should be used as such by any prospective purchaser. The services, systems and applications: shown have no been tested and no guarantee as to their operability or efficiency can be given. Made with Mergons 45207