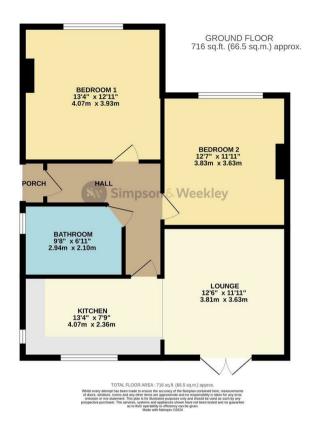

9 Kimbolton Road Higham Ferrers, Northamptonshire NN10 8DU

"Castle Field Views" Offered to the market with no upward chain is this unique, renovated, detached bungalow overlooking the Castle Fields to the front. Situated within walking distance of the High Street in the market town of Higham Ferrers, this impressive bungalow with a wrap around plot set up and back from the street has been modernised and re-designed whilst still retaining character features such as the herringbone parquet flooring that greets you as soon as you enter the -L shaped hallway. There are benefits of gas radiator central heating, double glazing, a refitted kitchen and bathroom and a garage in a block situated behind the property. The accommodation in brief comprises entrance hall, two double bedrooms, shower room and a kitchen/diner open plan to a living room with French Doors to the rear garden. Externally there is a well stocked and very well maintained wrap around garden, mainly laid to lawn with a variety of trees, plant and shrub borders, paved patio area and a gate providing access to the single garage. EPC Rating C, Council Tax Band C