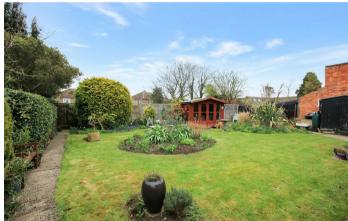

9 Kimbolton Road Higham Ferrers, Northamptonshire NN10 8DU

"Castle Field Views" Offered to the market with no upward chain is this unique, renovated, detached bungalow overlooking the Castle Fields to the front. Situated within walking distance of the High Street in the market town of Higham Ferrers, this impressive bungalow with a wrap around plot set up and back from the street has been modernised and re-designed whilst still retaining character features such as the herringbone parquet flooring that greets you as soon as you enter the -L shaped hallway. There are benefits of gas radiator central heating, double glazing, a refitted kitchen and bathroom and a garage in a block situated behind the property. The accommodation in brief comprises entrance hall, two double bedrooms, shower room and a kitchen/diner open plan to a living room with French Doors to the rear garden. Externally there is a well stocked and very well maintained wrap around garden, mainly laid to lawn with a variety of trees, plant and shrub borders, paved patio area and a gate providing access to the single garage. EPC Rating C, Council Tax Band C