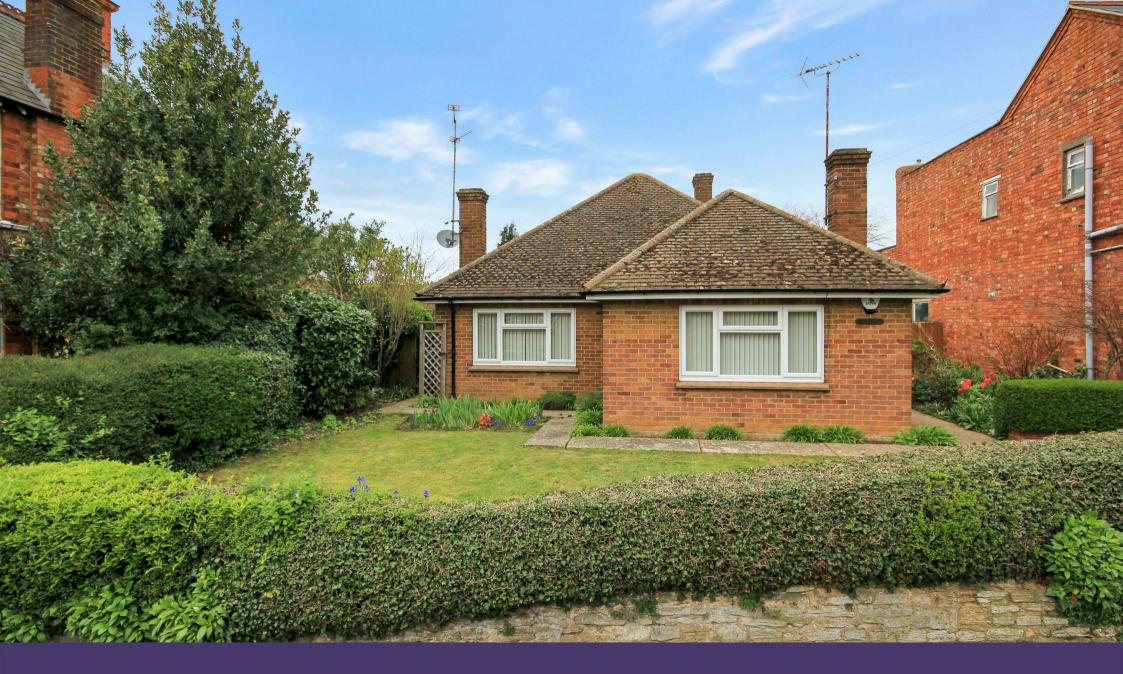

9 Kimbolton Road Higham Ferrers, Northamptonshire NN10 8DU

"Castle Field Views" Offered to the market with no upward chain is this unique, renovated, detached bungalow overlooking the Castle Fields to the front. Situated within walking distance of the High Street in the market town of Higham Ferrers, this impressive bungalow with a wrap around plot set up and back from the street has been modernised and re-designed whilst still retaining character features such as the herringbone parquet flooring that greets you as soon as you enter the -L shaped hallway. There are benefits of gas radiator central heating, double glazing, a refitted kitchen and bathroom and a garage in a block situated behind the property. The accommodation in brief comprises entrance hall, two double bedrooms, shower room and a kitchen/diner open plan to a living room with French Doors to the rear garden. Externally there is a well stocked and very well maintained wrap around garden, mainly laid to lawn with a variety of trees, plant and shrub borders, paved patio area and a gate providing access to the single garage. EPC Rating C, Council Tax Band C