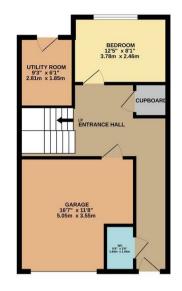

## le□ 4 📛 1 🔂 2

GROUND FLOOR 499 sq.ft. (46.3 sq.m.) approx. 1ST FLOOR 442 sq.ft. (41.1 sq.m.) approx. 2ND FLOOR 441 sq.ft. (41.0 sq.m.) approx.

## TOTAL FLOOR AREA : 1382 sq.ft. (128.4 sq.m.) approx.

While every attempt has been made to ensure the accuracy of the floorphan contained here, measurements of the server attempt has been made to ensure the accuracy of the floorphan contained here, measurements of the server attempt has been made to ensure the accuracy of the floorphan contained here, measurements of the server attempt has been made to accuracy of the floorphan contained here, measurements of the server attempt has been made attempt has a such by any prospective purchaser. The services, systems and applicances shown have not been tested and no guarantee as to their operability or efficiency can be given. Made with Netroph Canada attempt has a such by a server of the server