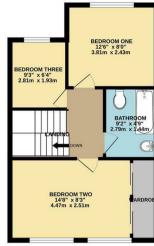

62 Park Road Rushden, Northamptonshire NN10 OLH

Situated within walking distance of the High Street and easy access to the A6 is this four bedroom residence with generous living accommodation set over three floors. The property benefits from gas radiator central heating, an open plan recently L-shaped kitchen/dining room, a balcony, off road parking, a garage and a ground floor cloakroom. The accommodation in brief comprises entrance hall, cloakroom, double bedroom and utility room to the ground floor. To the first floor there is a living room with a balcony and a kitchen/dining room and to the second floor there are three further bedrooms and a family bathroom. Externally there is a low maintenance, enclosed rear garden and a front garden with off road parking leading to an integral garage. EPC Rating D, Council Tax Band A

## le□ 4 📛 1 🔂 2

GROUND FLOOR 499 sq.ft. (46.3 sq.m.) approx. 1ST FLOOR 442 sq.ft. (41.1 sq.m.) approx. 2ND FLOOR 441 sq.ft. (41.0 sq.m.) approx.

## TOTAL FLOOR AREA : 1382 sq.ft. (128.4 sq.m.) approx.

While every attempt has been made to ensure the accuracy of the floorphan contained here, measurements of the server attempt has been made to ensure the accuracy of the floorphan contained here, measurements of the server attempt has been made to ensure the accuracy of the floorphan contained here, measurements of the server attempt has been made to accuracy of the floorphan contained here, measurements of the server attempt has been made attempt has a such by any prospective purchaser. The services, systems and applicances shown have not been tested and no guarantee as to their operability or efficiency can be given. Made with Netroph Canada attempt has a such by a server of the server