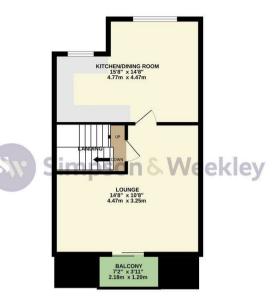

62 Park Road Rushden, Northamptonshire NN10 OLH

Situated within walking distance of the High Street and easy access to the A6 is this four bedroom residence with generous living accommodation set over three floors. The property benefits from gas radiator central heating, an open plan recently L-shaped kitchen/dining room, a balcony, off road parking, a garage and a ground floor cloakroom. The accommodation in brief comprises entrance hall, cloakroom, double bedroom and utility room to the ground floor. To the first floor there is a living room with a balcony and a kitchen/dining room and to the second floor there are three further bedrooms and a family bathroom. Externally there is a low maintenance, enclosed rear garden and a front garden with off road parking leading to an integral garage. EPC Rating D, Council Tax Band A

## le□ 4 📛 1 🔂 2

GROUND FLOOR 499 sq.ft. (46.3 sq.m.) approx. 1ST FLOOR 442 sq.ft. (41.1 sq.m.) approx. 2ND FLOOR 441 sq.ft. (41.0 sq.m.) approx.

## TOTAL FLOOR AREA : 1382 sq.ft. (128.4 sq.m.) approx.

While every attempt has been made to ensure the accuracy of the floorphan contained here, measurements of the server attempt has been made to ensure the accuracy of the floorphan contained here, measurements of the server attempt has been made to ensure the accuracy of the floorphan contained here, measurements of the server attempt has been made to accuracy of the floorphan contained here, measurements of the server attempt has been made attempt has a such by any prospective purchaser. The services, systems and applicances shown have not been tested and no guarantee as to their operability or efficiency can be given. Made with Netroph Canada attempt has a such by a server of the server