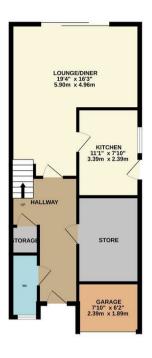

318 Newton Road Rushden, NN10 OSY

"Out of the town and into the countryside". Situated on the outskirts of town, in a semi-rural location overlooking paddocks and fields is this established, three bedroom, semi-detached family home. The property boasts a beautifully maintained and well stocked rear garden backing onto paddock land, benefits from gas radiator central heating, double glazing and off road parking leading to a garage. The accommodation in brief to the ground floor comprises entrance hall with side door to the garage currently sectioned into an office area and a store space, ground floor shower room, L-shaped lounge/dining room with log burner and large patio doors framing views of the picturesque garden. To the first floor there is a landing with doors to the family bathroom and three bedrooms. Externally there is a low maintenance front garden providing parking for a minimum of two cars and access to the garage and an enclosed rear garden mainly laid to lawn with well stocked bordering bedding areas, a variety of trees, paved patio and views over a paddock to the rear. EPC Rating E, Council Tax Band C

£313,000

GROUND FLOOR 1ST FLOOR
609 sq.ft. (56.6 sq.m.) approx. 461 sq.ft. (42.9 sq.m.) approx.

TOTAL, FLOOR AREA: 1070 s.glt. (99.4.5 cm.1) approx. White severy attempts has been made in severe the accuracy of the forcigion contained here. resistance of doesn, windows, sooms and any other terms are approximen and or responsibility is liken to any all contained and any other terms are approximen and or responsibility is liken to any all contained and any other terms are approximen and or one proceedings to like the about the contained and any other terms are approximent and or the final accordance of the second and any particular to a three dependings of the beginning and any particular solution have not be second and up approximent as the depending on the byte of the second and approximent as the depending on the byte of the second and approximent as the depending of the byte of the second and approximent as the depending on the byte of the second and approximent and approx