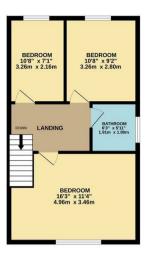

318 Newton Road Rushden, NN10 OSY

"Out of the town and into the countryside". Situated on the outskirts of town, in a semi-rural location overlooking paddocks and fields is this established, three bedroom, semi-detached family home. The property boasts a beautifully maintained and well stocked rear garden backing onto paddock land, benefits from gas radiator central heating, double glazing and off road parking leading to a garage. The accommodation in brief to the ground floor comprises entrance hall with side door to the garage currently sectioned into an office area and a store space, ground floor shower room, L-shaped lounge/dining room with log burner and large patio doors framing views of the picturesque garden. To the first floor there is a landing with doors to the family bathroom and three bedrooms. Externally there is a low maintenance front garden providing parking for a minimum of two cars and access to the garage and an enclosed rear garden mainly laid to lawn with well stocked bordering bedding areas, a variety of trees, paved patio and views over a paddock to the rear. EPC Rating E, Council Tax Band C

£313,000

GROUND FLOOR 1ST FLOOR
609 sq.ft. (56.6 sq.m.) approx. 461 sq.ft. (42.9 sq.m.) approx.

TOTAL, FLOOR AREA: 1070 s.glt. (99.4.5 cm.1) approx. White severy attempts has been made in severe the accuracy of the forcigion contained here. resistance of doesn, windows, sooms and any other terms are approximen and or responsibility is liken to any all contained and any other terms are approximen and or responsibility is liken to any all contained and any other terms are approximen and or one proceedings to like the about the contained and any other terms are approximent and or the final accordance of the second and any particular to a three dependings of the beginning and any particular solution have not be second and up approximent as the depending on the byte of the second and approximent as the depending on the byte of the second and approximent as the depending of the byte of the second and approximent as the depending on the byte of the second and approximent and approx