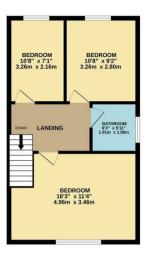

318 Newton Road Rushden, NN10 OSY

"Out of the town and into the countryside". Situated on the outskirts of town, in a semi-rural location overlooking paddocks and fields is this established, three bedroom, semi-detached family home. The property boasts a beautifully maintained and well stocked rear garden backing onto paddock land, benefits from gas radiator central heating, double glazing and off road parking leading to a garage. The accommodation in brief to the ground floor comprises entrance hall with side door to the garage currently sectioned into an office area and a store space, ground floor shower room, L-shaped lounge/dining room with log burner and large patio doors framing views of the picturesque garden. To the first floor there is a landing with doors to the family bathroom and three bedrooms. Externally there is a low maintenance front garden providing parking for a minimum of two cars and access to the garage and an enclosed rear garden mainly laid to lawn with well stocked bordering bedding areas, a variety of trees, paved patio and views over a paddock to the rear. EPC Rating E, Council Tax Band C

£320,000

2

GROUND FLOOR 1ST FLOOR
609 sq.ft. (56.6 sq.m.) approx. 461 sq.ft. (42.9 sq.m.) approx.

TOTAL, FLOOR AREA: 1070 s.glt. (99.4.5 cm.1) approx. White severy attempts has been made in severa the accuracy of the forcigion contained here. resistance of doesn, windows, soons and any other terms are approximen and on responsibility is liken for any entre, consiston, on one soluenter. The pilon is compytile for pilones and Partiess and is it liketasteve purposes and should only be used as such by also prospective particular. The services, systems and popularies shown have not be sected and for pilones and as their depending on the bytem.