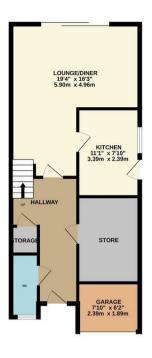

318 Newton Road Rushden, NN10 OSY

"Out of the town and into the countryside". Situated on the outskirts of town, in a semi-rural location overlooking paddocks and fields is this established, three bedroom, semi-detached family home. The property boasts a beautifully maintained and well stocked rear garden backing onto paddock land, benefits from gas radiator central heating, double glazing and off road parking leading to a garage. The accommodation in brief to the ground floor comprises entrance hall with side door to the garage currently sectioned into an office area and a store space, ground floor shower room, L-shaped lounge/dining room with log burner and large patio doors framing views of the picturesque garden. To the first floor there is a landing with doors to the family bathroom and three bedrooms. Externally there is a low maintenance front garden providing parking for a minimum of two cars and access to the garage and an enclosed rear garden mainly laid to lawn with well stocked bordering bedding areas, a variety of trees, paved patio and views over a paddock to the rear. EPC Rating E, Council Tax Band C

£320,000

2

GROUND FLOOR 1ST FLOOR
609 sq.ft. (56.6 sq.m.) approx. 461 sq.ft. (42.9 sq.m.) approx.

TOTAL, FLOOR AREA: 1070 s.glt. (99.4.5 cm.1) approx. White severy attempts has been made in severa the accuracy of the forcigion contained here. resistance of doesn, windows, soons and any other terms are approximen and on responsibility is liken for any entre, consiston, on one soluenter. The pilon is compytile for pilones and Partiess and is it liketasteve purposes and should only be used as such by also prospective particular. The services, systems and popularies shown have not be sected and for pilones and as their depending on the bytem.