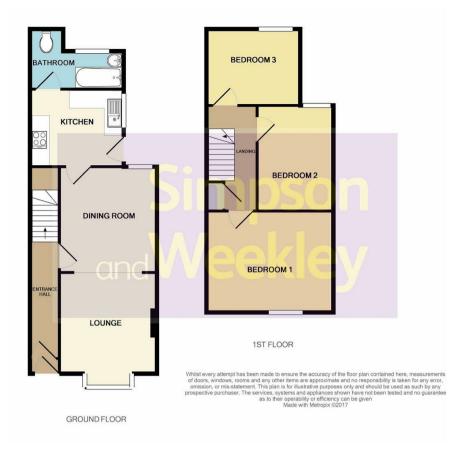

## 23 Washbrook Road

Rushden, Northamptonshire NN10 9UY

\*\*\*NEW INSTRUCTION\*\*\* This mature, bay fronted terraced house which benefits from gas radiator central heating, double glazing and an enclosed rear garden. The accommodation in brief comprises entrance hall, lounge open plan to dining room, re-fitted kitchen and re-fitted bathroom to the ground floor. To the first floor there is a landing leading to three bedrooms and externally there is a forecourt frontage and an enclosed rear garden. The property will be available from the the middle of May and viewing is very highly recommended to appreciate the size of this lovely house. One small pet may be considered by the Landlord-an extra rent of £50.00 pcm would be payable per pet. EPC Rating E, Council Tax Band A