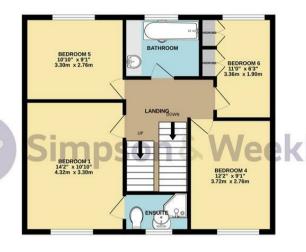

43 Aintree Drive Rushden, NN10 0YS

"Size in abundance, inside and out" This six bedroom, three storey detached house offers generous accommodation and whilst now boasting an open plan kitchen/dining room leading to a conservatory, there still remains a utility room and two further reception rooms by way of a bay fronted living room and a study on the ground floor. The first and second floor provide a bathroom and shower room respectively and a total of 6 well proportioned bedrooms with en-suites to two bedrooms. Externally there is a front garden with a driveway stretching down the side of the property providing parking for cars for several cars leading to a detached double garage and an enclosed, larger than average rear garden mainly laid to lawn with a paved patio and further decking area. This family home is situated on a popular estate towards the south side of Rushden with a number of pocket parks, school and doctors surgery all situated on the development. The beautiful Hall Park, Jubilee Park, shops, the High Street and other schools are all within walking distance and direct trains from the nearby towns of Bedford and Wellingborough can see you arriving in London St Pancras within an hours journey. EPC Rating C, Council Tax Band F

£475,000

Whilst every attempt has been made to ensure the accuracy of the floorplan contained here, measurements of doors, windows, rooms and any other items are approximate and no responsibility is taken for any error, omission or mis-statement. This plan is for illustrative purposes only and should be used as such by any prospective purchaser. The services, systems and appliances shown have not been tested and no guarantee as to their operability or efficiency can be given.

Made with Metropix ©2024

You may download, store and use the material for your own personal use and research. You may not republish, retransmit, redistribute or otherwise make the material available to any party or make the same available on any website, online service or bulletin board of your own or of any other party or make the same available in hard copy or in any other media without the website owner's express prior written consent. The website owner's copyright must remain on all reproductions of material taken from this website.