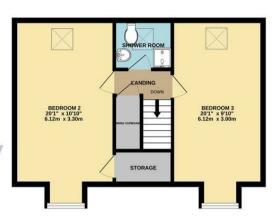

£475,000

Whilst every attempt has been made to ensure the accuracy of the floorplan contained here, measurements of doors, windows, rooms and any other items are approximate and no responsibility is taken for any error, omission or mis-statement. This plan is for illustrative purposes only and should be used as such by any prospective purchaser. The services, systems and appliances shown have not been tested and no guarantee as to their operability or efficiency can be given.

Made with Metropix ©2024

You may download, store and use the material for your own personal use and research. You may not republish, retransmit, redistribute or otherwise make the material available to any party or make the same available on any website, online service or bulletin board of your own or of any other party or make the same available in hard copy or in any other media without the website owner's express prior written consent. The website owner's copyright must remain on all reproductions of material taken from this website.