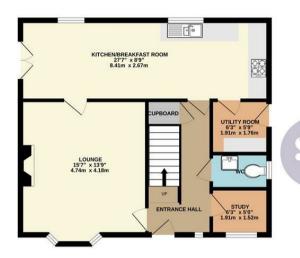

43 Aintree Drive Rushden, NN10 0YS

"Size in abundance, inside and out" This six bedroom, three storey detached house offers generous accommodation and whilst now boasting an open plan kitchen/dining room leading to a conservatory, there still remains a utility room and two further reception rooms by way of a bay fronted living room and a study on the ground floor. The first and second floor provide a bathroom and shower room respectively and a total of 6 well proportioned bedrooms with en-suites to two bedrooms. Externally there is a front garden with a driveway stretching down the side of the property providing parking for cars for several cars leading to a detached double garage and an enclosed, larger than average rear garden mainly laid to lawn with a paved patio and further decking area. This family home is situated on a popular estate towards the south side of Rushden with a number of pocket parks, school and doctors surgery all situated on the development. The beautiful Hall Park, Jubilee Park, shops, the High Street and other schools are all within walking distance and direct trains from the nearby towns of Bedford and Wellingborough can see you arriving in London St Pancras within an hours journey. EPC Rating C, Council Tax Band F

£475,000

Whilst every attempt has been made to ensure the accuracy of the floorplan contained here, measurements of doors, windows, rooms and any other items are approximate and no responsibility is taken for any error, omission or mis-statement. This plan is for illustrative purposes only and should be used as such by any prospective purchaser. The services, systems and appliances shown have not been tested and no guarantee as to their operability or efficiency can be given.

Made with Metropix ©2024

You may download, store and use the material for your own personal use and research. You may not republish, retransmit, redistribute or otherwise make the material available to any party or make the same available on any website, online service or bulletin board of your own or of any other party or make the same available in hard copy or in any other media without the website owner's express prior written consent. The website owner's copyright must remain on all reproductions of material taken from this website.