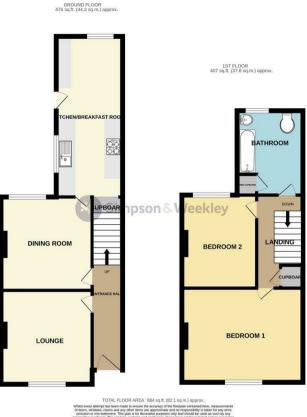

5 Kings Place Rushden, NN10 ODN

\*\*\*TOWN CENTRE LOCATION\*\*\* Simpson and Weekley are delighted to offer to the market this very well presented two-bedroom end of terrace property. Ideally located on the edge of Rushden town centre and offering easy access to lots of local amenities including shops, schools and the always popular Rushden Lakes development. The home is very well presented throughout and boasts ample living accommodation set over two floors and comprising in brief; entrance hallway, lounge, dining room, kitchen breakfast room downstairs. The first floor offers two double bedrooms and a separate family bathroom. The property also benefits from gas central heating and double glazing throughout. Externally there is a fully enclosed private rear garden and on street parking to the front of the home. An internal viewing is highly recommended to fully appreciate everything this home has to offer. EPC Rating E, Council Tax Band A

## £190,000

Simpson & Weekley

e purchaser. The services, systems and apparatices shown have not been te as to their operability or efficiency can be given. Made with Metropix ©2024

You may download, store and use the material for your own personal use and research. You may not republish, retransmit, redistribute or otherwise make the material available to any party or make the same available on any website, online service or bulletin board of your own or of any other party or make the same available in hard copy or in any other media without the website owner's express prior written consent. The website owner's copyright must remain on all reproductions of material taken from this website.