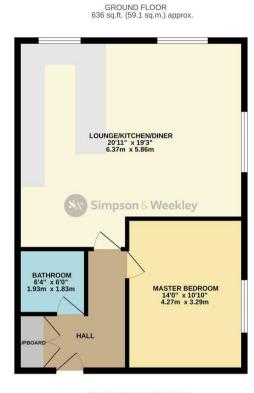

## 2 Palace Court Alfred Street Rushden, NN10 9YS

\*\*\*TOWN CENTRE LOCATION\*\*\* Simpson and Weekley are delighted to offer to the market this wonderful one bedroom first floor apartment. The property is ideally located in Rushden town centre and offers easy access to lots of local amenities including shops, schools and the always popular Rushden Lakes development. The property is the old converted cinema and boasts living accommodation comprising in brief; entrance hallway, open plan lounge, kitchen diner, a large double bedroom and a separate family bathroom. The property also benefits from electric heating and double glazing throughout. An internal viewing is highly recommended to fully appreciate everything this home has to offer. Council Tax Band A, EPC Rating D

## 

Simpson & Weekley

TOTAL FLOOR AREA: 636 sq.ft; (59.1 sq.m.) approx. While every attirref has been made everys the accuracy of the floorphic corrange flow, measurements, measurements, and the start of the measurements. The start is for the start properso sky of value to start as the start prospectre parchase. The start is for the start properso sky of value to start as start of the Measure the start of the star