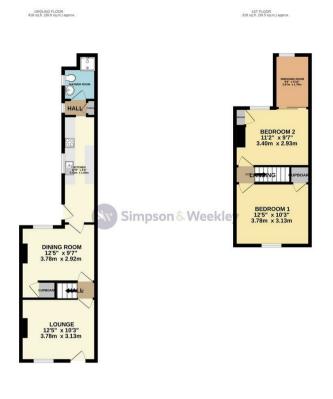

28 Pemberton Street

Rushden, Northamptonshire NN10 9TW

\*\*\*CLOSE TO TOWN\*\*\* Simpson and Weekley are delighted to offer to the market this wonderful two bedroom terrace home. Ideally located on the edge of Rushden town centre and offering easy access to lots of local amenities including shops, schools and the always popular Rushden Lakes development. The home is very well presented throughout and boasts ample living accommodation set over two floors and comprising in brief; lounge, dining room, kitchen and family shower room downstairs. The first floor offers two double bedrooms with a dressing room off of the master bedroom. The home also benefits from gas central heating and double glazing throughout. Externally there is a enclosed private rear garden. An internal viewing is highly recommended to fully appreciate everything this home has to offer. EPC Rating E, Council Tax Band A

## le□ 2 🔓 1 🔂 2

TOTAL FLOOR AREA: 746 sq.h. (69.3 sq.m.) spprox. Total FLOOR AREA: 746 sq.h. (69.3 sq.m.) spprox. How we have a sense the second of the flooplase certainee there in relevanments. I down, where the second of the second of the second of the second of the second second of the Madaw With Merceys (2021)