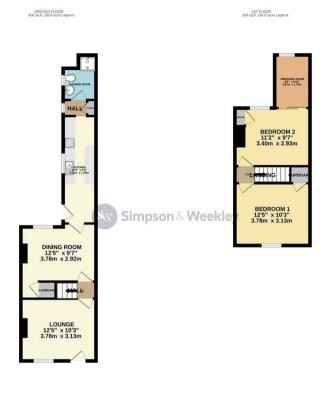

28 Pemberton Street

Rushden, Northamptonshire NN10 9TW

\*\*\*CLOSE TO TOWN\*\*\* Simpson and Weekley are delighted to offer to the market this wonderful two bedroom terrace home. Ideally located on the edge of Rushden town centre and offering easy access to lots of local amenities including shops, schools and the always popular Rushden Lakes development. The home is very well presented throughout and boasts ample living accommodation set over two floors and comprising in brief; lounge, dining room, kitchen and family shower room downstairs. The first floor offers two double bedrooms with a dressing room off of the master bedroom. The home also benefits from gas central heating and double glazing throughout. Externally there is a enclosed private rear garden. An internal viewing is highly recommended to fully appreciate everything this home has to offer. EPC Rating E, Council Tax Band A

## £170,000

⁰□ 2

🔓 1 🔂 2

TOTAL FLOOR AREA: 746 sq.h. (69.3 sq.m.) spprox. Total FLOOR AREA: 746 sq.h. (69.3 sq.m.) spprox. How we have a sense the second of the flooplase certainee there in relevanments. I down, where the second of the second of the second of the second of the second second of the Madaw With Merceys (2021)