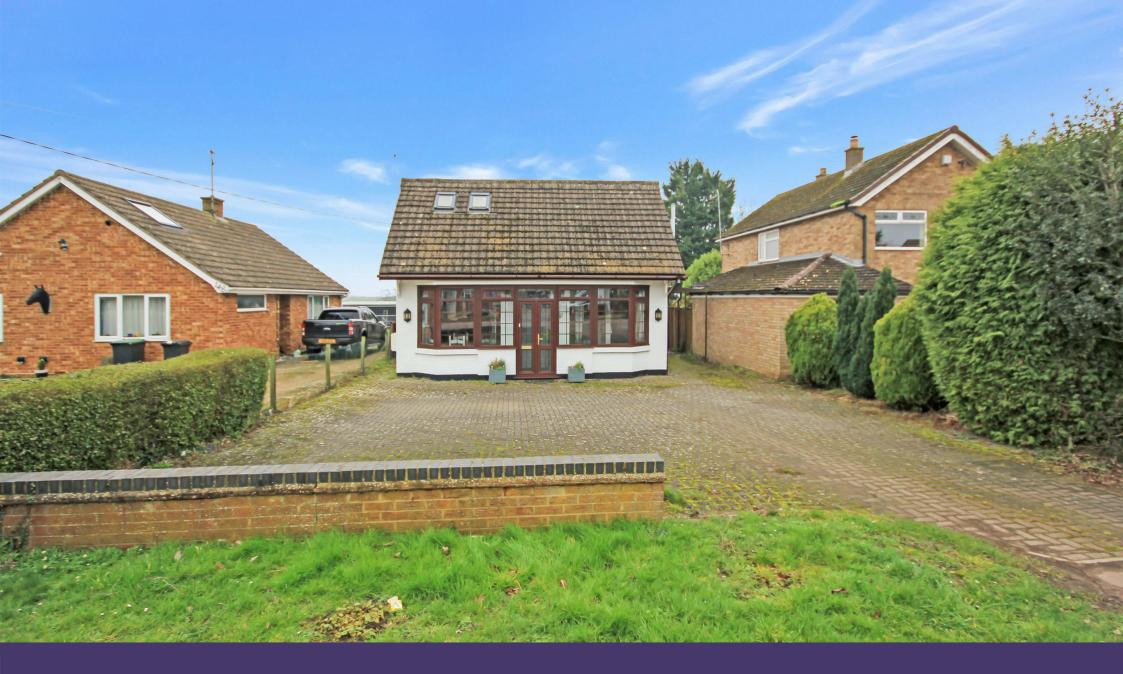

148 Avenue Road Rushden, NN10 OSW

\*\*\*VIEWS OVER OPEN COUNTRYSIDE\*\*\* Simpson and Weekley are delighted to offer to the market this wonderful three-bedroom detached dormer bungalow. Ideally located along the highly sought after Avenue Road on the south side of Rushden and offering easy access to lots of local amenities including shops, schools, open countryside and the always popular Rushden Lakes development. The property is well presented throughout and boasts ample living accommodation set over two floors and comprising in brief; entrance hallway, lounge diner, kitchen breakfast room, conservatory, a third bedroom that could also be used as a dining room or study downstairs. The first floor offers two double bedrooms that both benefit from amazing views over open countryside to the rear of the home. There is also a re-fitted shower room upstairs. The home also benefits from gas central heating and double glazing throughout. Externally there is a private driveway to the front of the property for several cars, a single garage and carport to the side of the home, and a large fully enclosed private rear garden to the rear. An internal viewing is highly recommended to fully appreciate everything this home has to offer. EPC Rating D, Council Tax Band C