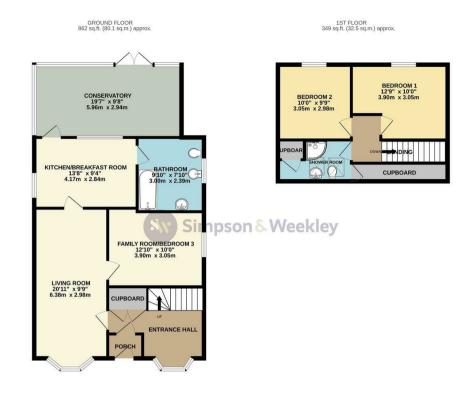

148 Avenue Road Rushden, NN10 OSW

\*\*\*VIEWS OVER OPEN COUNTRYSIDE\*\*\* Simpson and Weekley are delighted to offer to the market this wonderful three-bedroom detached dormer bungalow. Ideally located along the highly sought after Avenue Road on the south side of Rushden and offering easy access to lots of local amenities including shops, schools, open countryside and the always popular Rushden Lakes development. The property is well presented throughout and boasts ample living accommodation set over two floors and comprising in brief; entrance hallway, lounge diner, kitchen breakfast room, conservatory, a third bedroom that could also be used as a dining room or study downstairs. The first floor offers two double bedrooms that both benefit from amazing views over open countryside to the rear of the home. There is also a re-fitted shower room upstairs. The home also benefits from gas central heating and double glazing throughout. Externally there is a private driveway to the front of the property for several cars, a single garage and carport to the side of the home, and a large fully enclosed private rear garden to the rear. An internal viewing is highly recommended to fully appreciate everything this home has to offer. EPC Rating D, Council Tax Band C