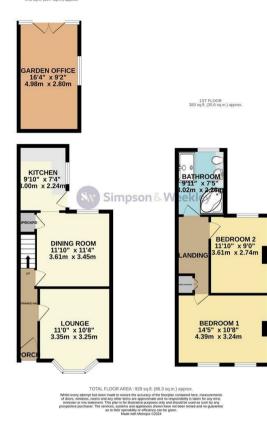

19 Pratt Road Rushden, NN10 OEQ

\*\*\*SIMPLY PERFECT\*\*\* Simpson and Weekley are delighted to offer to the market this wonderful twobedroom, bay fronted terrace house. Ideally located on the edge of Rushden town centre and offering easy access to lots of local amenities including shops, schools and the always popular Rushden Lakes development. The home is very well presented throughout and boasts ample living accommodation set over two floors and comprising in brief; entrance hallway, bay fronted lounge, dining room and kitchen downstairs. The first floor offers two double bedrooms and a four piece family bathroom. The property also benefits from gas central heating which was installed by British Gas less than 5 years ago, a Hive system and double glazing throughout. Externally there is a fully enclosed garden with a timber built outbuilding/office to the rear of the property. To the front of the home is a small courtyard front garden. An internal viewing is highly recommended to fully appreciate everything this home has to offer. EPC Rating D, Council Tax Band A

## GROUND FLOOR 546 sq.ft. (50.7 sq.m.) approx.

Making Every Journey Personal

01933 418917 rushden@simpsonandweekley.co.uk https://www.simpsonandweekley.co.uk/

30 High Street, Rushden, Northants, NN10 OPW