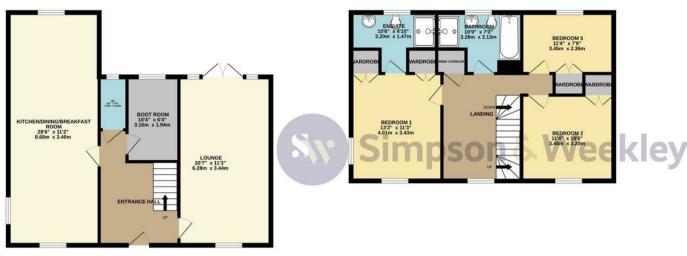

## TOTAL FLOOR AREA: 1835 sq.ft. (170.4 sq.m.) approx.

Whilst every attempt has been made to ensure the accuracy of the floorplan contained here, measurements of doors, windows, rooms and any other items are approximate and no responsibility is taken for any error, omission or mis-statement. This plan is for illustrative purposes only and should be used as such by any prospective purchaser. The services, systems and appliances shown have not been tested and no guarantee as to their operability or efficiency can be given.

Made with Metropix ©2024

You may download, store and use the material for your own personal use and research. You may not republish, retransmit, redistribute or otherwise make the material available to any party or make the same available on any website, online service or bulletin board of your own or of any other party or make the same available in hard copy or in any other media without the website owner's express prior written consent. The website owner's copyright must remain on all reproductions of material taken from this website.