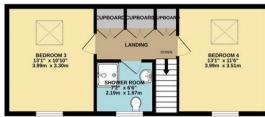

## TOTAL FLOOR AREA: 1835 sq.ft. (170.4 sq.m.) approx.

Whilst every attempt has been made to ensure the accuracy of the floorplan contained here, measurements of doors, windows, rooms and any other items are approximate and no responsibility is taken for any error, omission or mis-statement. This plan is for illustrative purposes only and should be used as such by any prospective purchaser. The services, systems and appliances shown have not been tested and no guarantee as to their operability or efficiency can be given.

Made with Metropix ©2024

You may download, store and use the material for your own personal use and research. You may not republish, retransmit, redistribute or otherwise make the material available to any party or make the same available on any website, online service or bulletin board of your own or of any other party or make the same available in hard copy or in any other media without the website owner's express prior written consent. The website owner's copyright must remain on all reproductions of material taken from this website.