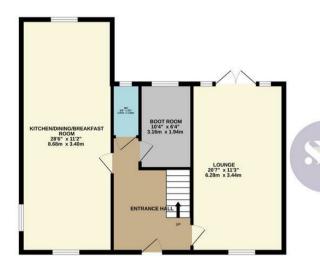

## 14 Hollowell Close

Rushden, Northamptonshire NN10 OYY

\*\*\*FIVE BEDROOM EXECUTIVE HOME\*\*\* Simpson and Weekley proudly offer to the market this amazing fivebedroom detached family home. Ideally located on the south side of Rushden and offering easy access to lots of local amenities including shops, schools, parks and the always popular Rushden Lakes development. The home boasts ample living accommodation set over three floors and comprising in brief; entrance hallway, lounge, kitchen diner, boot room and WC downstairs. The first floor offers a large double aspect master bedroom with built in wardrobes and a re-fitted en-suite shower room. There are two further bedrooms and a four-piece family bathroom on the second floor. The top floor offers two further double bedrooms and a separate shower room. The home also benefits from gas central heating and double glazing throughout. Externally there is a fantastic landscaped, private rear garden with raised deck seating area. There is also a large private parking area to the front and side of the property and a detached double garage that has been converted into a home office and storage. An internal viewing is highly recommended to fully appreciate everything this home has to offer. EPC Rating C, Council Tax Band F

## Offers In Excess Of £475,000

Simpson & Weekley

GROUND FLOOR 752 sq.ft. (69.8 sq.m.) approx. 1ST FLOOR 660 sq.ft. (61.3 sq.m.) approx. 2ND FLOOR 423 sq.ft. (39.3 sq.m.) approx.

## TOTAL FLOOR AREA : 1835 sq.ft. (170.4 sq.m.) approx.

Whilst every attempt has been made to ensure the accuracy of the floorplan contained here, measurements of doors, windows, rooms and any other items are approximate and no responsibility is taken for any error, omission or mis-statement. This plan is for illustrative purposes only and should be used as such by any prospective purchaser. The services, systems and appliances shown have not been tested and no guarantee as to their operability or efficiency can be given. Made with Metropix @2024