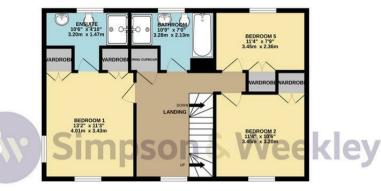

## 14 Hollowell Close

Rushden, Northamptonshire NN10 OYY

\*\*\*FIVE BEDROOM EXECUTIVE HOME\*\*\* Simpson and Weekley proudly offer to the market this amazing fivebedroom detached family home. Ideally located on the south side of Rushden and offering easy access to lots of local amenities including shops, schools, parks and the always popular Rushden Lakes development. The home boasts ample living accommodation set over three floors and comprising in brief; entrance hallway, lounge, kitchen diner, boot room and WC downstairs. The first floor offers a large double aspect master bedroom with built in wardrobes and a re-fitted en-suite shower room. There are two further bedrooms and a four-piece family bathroom on the second floor. The top floor offers two further double bedrooms and a separate shower room. The home also benefits from gas central heating and double glazing throughout. Externally there is a fantastic landscaped, private rear garden with raised deck seating area. There is also a large private parking area to the front and side of the property and a detached double garage that has been converted into a home office and storage. An internal viewing is highly recommended to fully appreciate everything this home has to offer. EPC Rating C, Council Tax Band F

## Offers In Excess Of £475,000

Simpson & Weekley

GROUND FLOOR 752 sq.ft. (69.8 sq.m.) approx. 1ST FLOOR 660 sq.ft. (61.3 sq.m.) approx. 2ND FLOOR 423 sq.ft. (39.3 sq.m.) approx.

## TOTAL FLOOR AREA : 1835 sq.ft. (170.4 sq.m.) approx.

Whilst every attempt has been made to ensure the accuracy of the floorplan contained here, measurements of doors, windows, rooms and any other items are approximate and no responsibility is taken for any error, omission or mis-statement. This plan is for illustrative purposes only and should be used as such by any prospective purchaser. The services, systems and appliances shown have not been tested and no guarantee as to their operability or efficiency can be given. Made with Metropix @2024