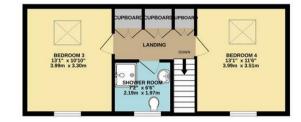

## 14 Hollowell Close

Rushden, Northamptonshire NN10 OYY

\*\*\*FIVE BEDROOM EXECUTIVE HOME\*\*\* Simpson and Weekley proudly offer to the market this amazing fivebedroom detached family home. Ideally located on the south side of Rushden and offering easy access to lots of local amenities including shops, schools, parks and the always popular Rushden Lakes development. The home boasts ample living accommodation set over three floors and comprising in brief; entrance hallway, lounge, kitchen diner, boot room and WC downstairs. The first floor offers a large double aspect master bedroom with built in wardrobes and a re-fitted en-suite shower room. There are two further bedrooms and a four-piece family bathroom on the second floor. The top floor offers two further double bedrooms and a separate shower room. The home also benefits from gas central heating and double glazing throughout. Externally there is a fantastic landscaped, private rear garden with raised deck seating area. There is also a large private parking area to the front and side of the property and a detached double garage that has been converted into a home office and storage. An internal viewing is highly recommended to fully appreciate everything this home has to offer. EPC Rating C, Council Tax Band F

## Offers In Excess Of £475,000

Simpson & Weekley

GROUND FLOOR 752 sq.ft. (69.8 sq.m.) approx. 1ST FLOOR 660 sq.ft. (61.3 sq.m.) approx. 2ND FLOOR 423 sq.ft. (39.3 sq.m.) approx.

## TOTAL FLOOR AREA : 1835 sq.ft. (170.4 sq.m.) approx.

Whilst every attempt has been made to ensure the accuracy of the floorplan contained here, measurements of doors, windows, rooms and any other items are approximate and no responsibility is taken for any error, omission or mis-statement. This plan is for illustrative purposes only and should be used as such by any prospective purchaser. The services, systems and appliances shown have not been tested and no guarantee as to their operability or efficiency can be given. Made with Metropix @2024