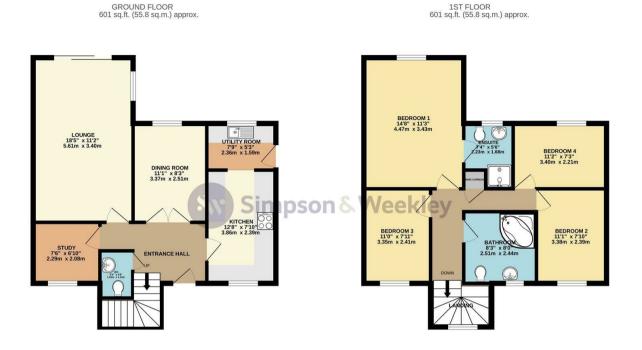

17 Williams Way Higham Ferrers, NN10 8AJ

\*\*\*DETACHED EXECUTIVE HOME\*\*\* Simpson and Weekley are delighted to offer to the market this wonderful four bedroom detached family home. Ideally located on the edge of the Historical market town of Higham Ferrers and offering easy access to lots of local amenities including shops, schools and the always popular Rushden Lakes development. The home boasts ample living accommodation set over two floors and comprising in brief; entrance hallway, lounge, dining room, kitchen, utility room and a WC downstairs. The first floor boasts a large master bedroom with en-suite shower room, three further bedrooms and a separate family bathroom. The property also benefits from gas central heating and double glazing throughout. Externally there is a fully enclosed garden to the rear of the home, a front garden, a detached double garage and private driveway for several cars. An internal viewing is highly recommended to fully appreciate everything this home has to offer. EPC Rating C, Council Tax Band E

## <u>ि</u> 3 ●□ 4

TOTAL FLOOR AREA : 1201 sq.ft. (111.6 sq.m.) approx. Whils every attempt has been made to ensure the accuracy of the floorplan contained here, measurements of doors, windows, nooms and any other tems are approximate and no responsibility is taken for any error, omission or mis-statement. This plan is for illustrative purposes only and should be used as such by any prospective purchaser. The services, systems and applications shown have no been tested and no guarantee as to their operability or efficiency can be given. Made with Mercuro & 62024