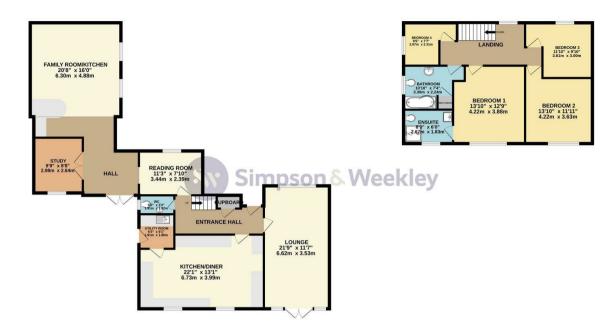

Offers In Excess Of £500,000

GROUND FLOOR 1ST FLOOR 1270 sq.tt. (11.7.9 sq.m.) approx. 713 sq.tt. (66.2 sq.m.) approx.

## TOTAL FLOOR AREA: 1983 sq.ft. (184.2 sq.m.) approx.

Whilst every attempt has been made to ensure the accuracy of the flooping contained here, measurements of doors, windows, rooms and any other tiems are approximate and no responsibility is taken for any error, prospective purchaser. The services, systems and appliances shown have not been tested and no guarantee as to their operability or efficiency can be given.