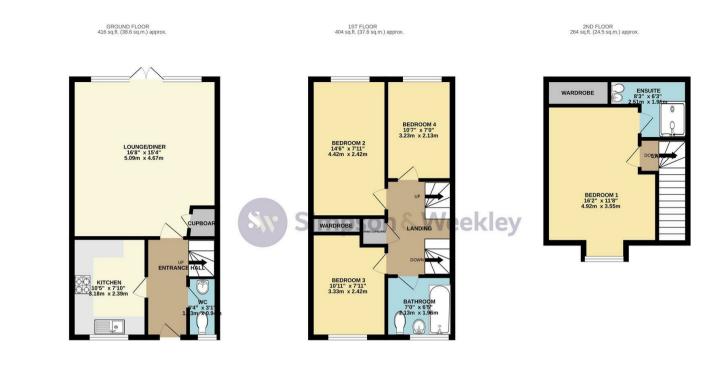

17 Tyne Way Rushden, Northamptonshire NN10 0GT

\*\*\*FOUR LARGE BEDROOMS\*\*\* \*\*\*GARAGE AND PARKING\*\*\* Simpson and Weekley are delighted to offer to the market this very well presented four-bedroom family home. Situated on a modern development, located within easy access of lots of local amenities including shops, schools and the always popular Rushden Lakes development is this three-storey townhouse boasting four bedrooms, off road parking and a single garage. The property also benefits from an en-suite to the master bedroom, ground floor cloakroom, gas radiator central heating and double glazing throughout. The accommodation in brief comprises entrance hall, cloakroom, lounge/dining room and kitchen to the ground floor. To the first floor there are three bedrooms and a family bathroom and to the second floor there is a master bedroom with built in wardrobes and an en-suite shower room. Externally there is a forecourt front garden and an enclosed, low maintenance rear garden with a side door to a garage and off-road parking. An internal viewing is highly recommended to fully appreciate everything this home has to offer. EPC Rating B, Council Tax Band A

## Offers Over £270,000

Simpson & Weekley

TOTAL FLOOR AREA : 1084 sq.ft. (100.7 sq.m.) approx.

Wilk energy attempt has been more than 2004 squire (1001) squire) deproto. Wilk energy attempt has been more the exacutive of the floorism contained here, measurements relations of the squire omission or mis-statement. This plan is for illustrative purposes only and should be used as such by any prospective purchaser. The services, systems and appliances shown have not been tested and no guarantee as to their operability or efficiency can be given. Made with Netropic \$5020.