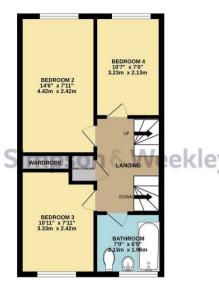

17 Tyne Way Rushden, Northamptonshire NN10 OGT

\*\*\*FOUR LARGE BEDROOMS\*\*\* \*\*\*\*GARAGE AND PARKING\*\*\* Simpson and Weekley are delighted to offer to the market this very well presented four-bedroom family home. Situated on a modern development, located within easy access of lots of local amenities including shops, schools and the always popular Rushden Lakes development is this three-storey townhouse boasting four bedrooms, off road parking and a single garage. The property also benefits from an en-suite to the master bedroom, ground floor cloakroom, gas radiator central heating and double glazing throughout. The accommodation in brief comprises entrance hall, cloakroom, lounge/dining room and kitchen to the ground floor. To the first floor there are three bedrooms and a family bathroom and to the second floor there is a master bedroom with built in wardrobes and an en-suite shower room. Externally there is a forecourt front garden and an enclosed, low maintenance rear garden with a side door to a garage and off-road parking. An internal viewing is highly recommended to fully appreciate everything this home has to offer. EPC Rating B, Council Tax Band A

£290,000

 GROUND FLOOR
 1ST FLOOR
 2ND FLOOR

 416 sq.tt. (38 6 sq.m.) approx.
 404 sq.tt. (37 6 sq.m.) approx.
 264 sq.tt. (24 5 sq.m.) approx.

TOTAL FLOOR AREA: 1084 sq.ft. (100.7 sq.m.) approx.

White oney attends he been made the ensure the accuracy of the floroplan contained here, measurements of some windows and the properties of the contained here. The properties of some windows are the contained here are the contained here are the contained here. The plan is for flustratine purposes only and should be used as such by any prospective purchaser. The splan is for flustratine purposes only and should be used as such by any prospective purchaser. The splan is for flustratine purpose only and should be used as such by any prospective purchaser. The splan is for flustratine purpose only and should be used as such by any prospective purchaser. The splan is for flustratine purpose only and should be used as such by any prospective purchaser. The splan is flustratine purpose only and should be used as such by any prospective purchaser. The splan is flustratine purpose only and should be used as such by any prospective purchaser. The splan is splan in the splan is splan in the splan