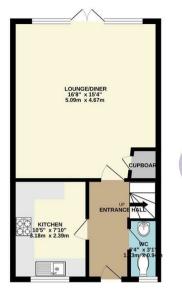

17 Tyne Way Rushden, Northamptonshire NN10 OGT

\*\*\*FOUR LARGE BEDROOMS\*\*\* \*\*\*\*GARAGE AND PARKING\*\*\* Simpson and Weekley are delighted to offer to the market this very well presented four-bedroom family home. Situated on a modern development, located within easy access of lots of local amenities including shops, schools and the always popular Rushden Lakes development is this three-storey townhouse boasting four bedrooms, off road parking and a single garage. The property also benefits from an en-suite to the master bedroom, ground floor cloakroom, gas radiator central heating and double glazing throughout. The accommodation in brief comprises entrance hall, cloakroom, lounge/dining room and kitchen to the ground floor. To the first floor there are three bedrooms and a family bathroom and to the second floor there is a master bedroom with built in wardrobes and an en-suite shower room. Externally there is a forecourt front garden and an enclosed, low maintenance rear garden with a side door to a garage and off-road parking. An internal viewing is highly recommended to fully appreciate everything this home has to offer. EPC Rating B, Council Tax Band A

£290,000

 GROUND FLOOR
 1ST FLOOR
 2ND FLOOR

 416 sq.tt. (38 6 sq.m.) approx.
 404 sq.tt. (37 6 sq.m.) approx.
 264 sq.tt. (24 5 sq.m.) approx.

TOTAL FLOOR AREA: 1084 sq.ft. (100.7 sq.m.) approx.

White oney attends he been made the ensure the accuracy of the floroplan contained here, measurements of some windows and the properties of the contained here. The properties of some windows are the contained here are the contained here are the contained here. The plan is for flustratine purposes only and should be used as such by any prospective purchaser. The splan is for flustratine purposes only and should be used as such by any prospective purchaser. The splan is for flustratine purpose only and should be used as such by any prospective purchaser. The splan is for flustratine purpose only and should be used as such by any prospective purchaser. The splan is for flustratine purpose only and should be used as such by any prospective purchaser. The splan is flustratine purpose only and should be used as such by any prospective purchaser. The splan is flustratine purpose only and should be used as such by any prospective purchaser. The splan is splan in the splan is splan in the splan