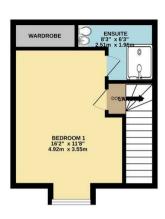

£290,000

 GROUND FLOOR
 1ST FLOOR
 2ND FLOOR

 416 sq.tt. (38 6 sq.m.) approx.
 404 sq.tt. (37 6 sq.m.) approx.
 264 sq.tt. (24 5 sq.m.) approx.

TOTAL FLOOR AREA: 1084 sq.ft. (100.7 sq.m.) approx.

White oney attends he been made the ensure the accuracy of the floroplan contained here, measurements of some windows and the properties of the contained here. The properties of some windows are the contained here are the contained here are the contained here. The plan is for flustratine purposes only and should be used as such by any prospective purchaser. The splan is for flustratine purposes only and should be used as such by any prospective purchaser. The splan is for flustratine purpose only and should be used as such by any prospective purchaser. The splan is for flustratine purpose only and should be used as such by any prospective purchaser. The splan is for flustratine purpose only and should be used as such by any prospective purchaser. The splan is flustratine purpose only and should be used as such by any prospective purchaser. The splan is flustratine purpose only and should be used as such by any prospective purchaser. The splan is splan in the splan is splan in the splan