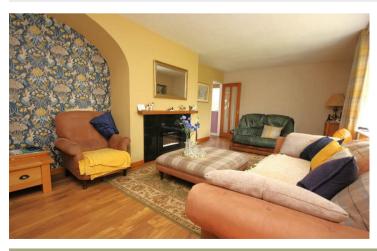

282b Newton Road Rushden, NN10 OSY

Situated on the outskirts of Rushden, in a semi-rural location with field views is this very well maintained, detached family home. The property benefits from solar panels, parking for several cars, an oversized garage, ground floor cloakroom, an open plan modern kitchen/dining room with integral appliances and adjoining heated conservatory. There is also gas radiator central heating, double glazing throughout and a refitted shower room. The accommodation in brief comprises entrance hall, cloakroom, living room, kitchen/dining room, utility room and conservatory to the ground floor. To the first floor there is a landing with doors leading to three bedrooms with built in wardrobes to the master and guest bedroom and a family shower room. Externally there is a lawned front garden, driveway providing off road parking for several cars and access to an oversized single garage. There is also an enclosed rear garden, mainly laid to lawn with paved patio and a summer house that has been lovingly converted into an impressive American Diner! A well presented, welcoming home set in a sought after location towards the south side of the town. The A6 and A45 are easily accessible providing routes to Bedford and Wellingborough respectively where direct trains from their railway stations can get you into the capital within an hour's journey. The town of Rushden itself has a vibrant High Street, a number of good schools, several big parks including the beautiful Hall Park, gyms, a swimming pool and the highly regarded Rushden Lakes retail and leisure complex. Viewing highly recommended to fully appreciate the accommodation on offer. EPC Rating C, Council Tax Band D