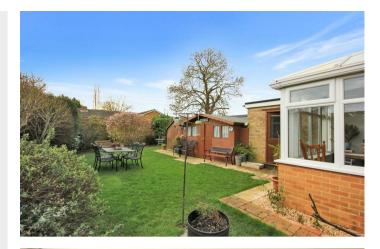

282b Newton Road Rushden, NN10 OSY

Situated on the outskirts of Rushden, in a semi-rural location with field views is this very well maintained, detached family home. The property benefits from solar panels, parking for several cars, an oversized garage, ground floor cloakroom, an open plan modern kitchen/dining room with integral appliances and adjoining heated conservatory. There is also gas radiator central heating, double glazing throughout and a refitted shower room. The accommodation in brief comprises entrance hall, cloakroom, living room, kitchen/dining room, utility room and conservatory to the ground floor. To the first floor there is a landing with doors leading to three bedrooms with built in wardrobes to the master and guest bedroom and a family shower room. Externally there is a lawned front garden, driveway providing off road parking for several cars and access to an oversized single garage. There is also an enclosed rear garden, mainly laid to lawn with paved patio and a summer house that has been lovingly converted into an impressive American Diner! A well presented, welcoming home set in a sought after location towards the south side of the town. The A6 and A45 are easily accessible providing routes to Bedford and Wellingborough respectively where direct trains from their railway stations can get you into the capital within an hour's journey. The town of Rushden itself has a vibrant High Street, a number of good schools, several big parks including the beautiful Hall Park, gyms, a swimming pool and the highly regarded Rushden Lakes retail and leisure complex. Viewing highly recommended to fully appreciate the accommodation on offer. EPC Rating C, Council Tax Band D