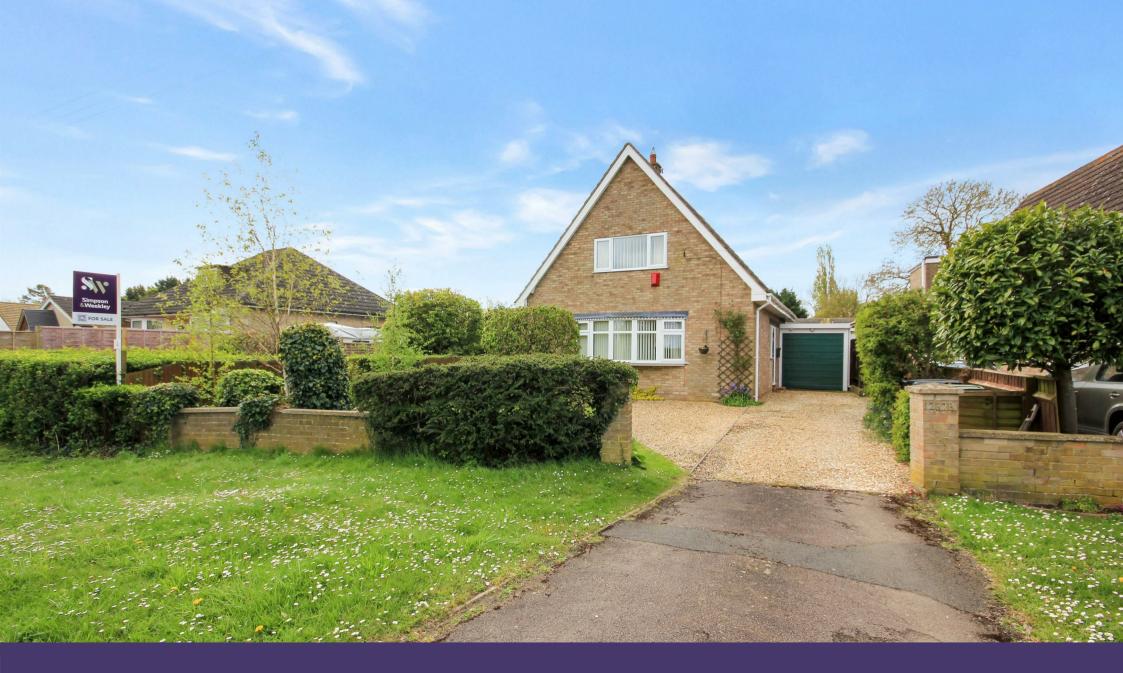

282b Newton Road Rushden, NN10 OSY

Situated on the outskirts of Rushden, in a semi-rural location with field views is this very well maintained, detached family home. The property benefits from solar panels, parking for several cars, an oversized garage, ground floor cloakroom, an open plan modern kitchen/dining room with integral appliances and adjoining heated conservatory. There is also gas radiator central heating, double glazing throughout and a refitted shower room. The accommodation in brief comprises entrance hall, cloakroom, living room, kitchen/dining room, utility room and conservatory to the ground floor. To the first floor there is a landing with doors leading to three bedrooms with built in wardrobes to the master and guest bedroom and a family shower room. Externally there is a lawned front garden, driveway providing off road parking for several cars and access to an oversized single garage. There is also an enclosed rear garden, mainly laid to lawn with paved patio and a summer house that has been lovingly converted into an impressive American Diner! A well presented, welcoming home set in a sought after location towards the south side of the town. The A6 and A45 are easily accessible providing routes to Bedford and Wellingborough respectively where direct trains from their railway stations can get you into the capital within an hour's journey. The town of Rushden itself has a vibrant High Street, a number of good schools, several big parks including the beautiful Hall Park, gyms, a swimming pool and the highly regarded Rushden Lakes retail and leisure complex. Viewing highly recommended to fully appreciate the accommodation on offer. EPC Rating C, Council Tax Band D