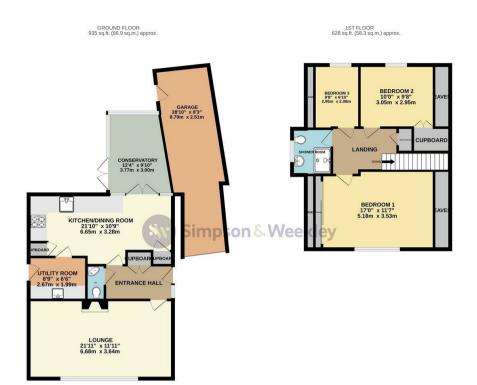

282b Newton Road Rushden, NN10 OSY

Situated on the outskirts of Rushden, in a semi-rural location with field views is this very well maintained, detached family home. The property benefits from solar panels, parking for several cars, an oversized garage, ground floor cloakroom, an open plan modern kitchen/dining room with integral appliances and adjoining heated conservatory. There is also gas radiator central heating, double glazing throughout and a refitted shower room. The accommodation in brief comprises entrance hall, cloakroom, living room, kitchen/dining room, utility room and conservatory to the ground floor. To the first floor there is a landing with doors leading to three bedrooms with built in wardrobes to the master and guest bedroom and a family shower room. Externally there is a lawned front garden, driveway providing off road parking for several cars and access to an oversized single garage. There is also an enclosed rear garden, mainly laid to lawn with paved patio and a summer house that has been lovingly converted into an impressive American Diner! A well presented, welcoming home set in a sought after location towards the south side of the town. The A6 and A45 are easily accessible providing routes to Bedford and Wellingborough respectively where direct trains from their railway stations can get you into the capital within an hour's journey. The town of Rushden itself has a vibrant High Street, a number of good schools, several big parks including the beautiful Hall Park, gyms, a swimming pool and the highly regarded Rushden Lakes retail and leisure complex. Viewing highly recommended to fully appreciate the accommodation on offer. EPC Rating C, Council Tax Band D

£390,000

TOTAL FLOOR AREA: 1563 sq.ft. (145.2 sq.m.) approx.

Whist revy attempt has been made to ensure the accuracy of the Sociation contained here, necessaries or onsistion or the california for the state of the state o