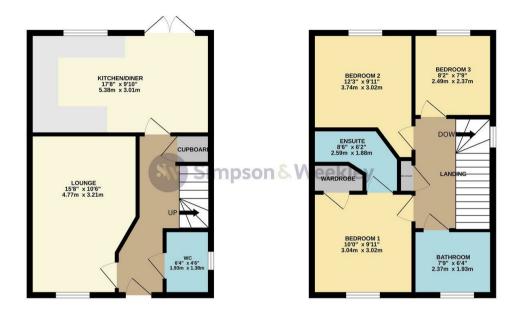

£290,000

GROUND FLOOR 451 sq.ft. (41.9 sq.m.) approx. 1ST FLOOR 451 sq.ft. (41.9 sq.m.) approx.

TOTAL FLOOR AREA: 901 sq.ft. (83.7 sq.m.) approx.

Whilst every attempt has been made to ensure the accuracy of the floorplan contained here, measurements of doors, windows, nome and any other tems are approximate and no responsibility to take not any entry of mission or mis-statement. The plan in set of instantiation purpose only and should be used as such by any prospective purchaser. The sea so to their operability or efficiency can be given been tested and no guarantee as to their operability or efficiency can be given.