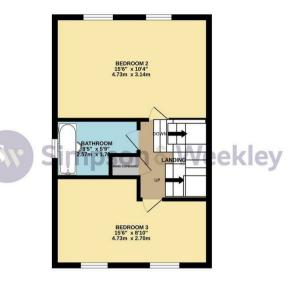

63 Hayway Rushden, Northamptonshire NN10 6AG

Set on the highly regarded 'Hayway', just a short distance from shops, schools and Rushden Lakes is this very well presented, recently modernised, three bedroom detached family home. The house boasts three double bedrooms with an en-suite and walk in wardrobe to the master bedroom, and benefits from a stunning re-fitted kitchen/diner , garage kitted out and used as a gym and a landscaped rear garden. The accommodation in brief comprises entrance hall, cloakroom, kitchen/diner and living room with French doors opening onto the garden. To the first floor there is a landing, family bathroom, two large double bedrooms and stairs to the master bedroom with a walk in wardrobe and en-suite shower room. Externally there is a small front garden with driveway providing off road parking for two cars and access to a detached garage. There is also a low maintenance, enclosed rear garden with artificial turf, spacious paved patio and raised bedding areas. A fantastic family home in an ideal location with easy access to the A45 and A6 providing routes to Wellingborough or Bedford where trains from the respective railway stations can get you into the capital within an hour. EPC Rating Ordered, Council Tax Band D

## Offers In Excess Of £310,000

Simpson & Weekley

GROUND FLOOR 387 sq.ft. (35.9 sq.m.) approx. 1ST FLOOR 387 sq.ft. (35.9 sq.m.) approx. 2ND FLOOR 293 sq.ft. (27.2 sq.m.) approx.

TOTAL FLOOR AREA : 1066 sq.ft. (99.1 sq.m.) approx.