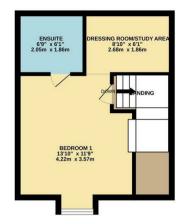

63 Hayway Rushden, Northamptonshire NN10 6AG

Set on the highly regarded 'Hayway', just a short distance from shops, schools and Rushden Lakes is this very well presented, recently modernised, three bedroom detached family home. The house boasts three double bedrooms with an en-suite and walk in wardrobe to the master bedroom, and benefits from a stunning re-fitted kitchen/diner , garage kitted out and used as a gym and a landscaped rear garden. The accommodation in brief comprises entrance hall, cloakroom, kitchen/diner and living room with French doors opening onto the garden. To the first floor there is a landing, family bathroom, two large double bedrooms and stairs to the master bedroom with a walk in wardrobe and en-suite shower room. Externally there is a small front garden with driveway providing off road parking for two cars and access to a detached garage. There is also a low maintenance, enclosed rear garden with artificial turf, spacious paved patio and raised bedding areas. A fantastic family home in an ideal location with easy access to the A45 and A6 providing routes to Wellingborough or Bedford where trains from the respective railway stations can get you into the capital within an hour. EPC Rating Ordered, Council Tax Band D

## Offers In Excess Of £310,000

Simpson & Weekley

GROUND FLOOR 387 sq.ft. (35.9 sq.m.) approx. 1ST FLOOR 387 sq.ft. (35.9 sq.m.) approx. 2ND FLOOR 293 sq.ft. (27.2 sq.m.) approx.

TOTAL FLOOR AREA : 1066 sq.ft. (99.1 sq.m.) approx.