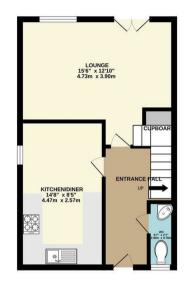

63 Hayway Rushden, Northamptonshire NN10 6AG

Set on the highly regarded 'Hayway', just a short distance from shops, schools and Rushden Lakes is this very well presented, recently modernised, three bedroom detached family home. The house boasts three double bedrooms with an en-suite and walk in wardrobe to the master bedroom, and benefits from a stunning re-fitted kitchen/diner , garage kitted out and used as a gym and a landscaped rear garden. The accommodation in brief comprises entrance hall, cloakroom, kitchen/diner and living room with French doors opening onto the garden. To the first floor there is a landing, family bathroom, two large double bedrooms and stairs to the master bedroom with a walk in wardrobe and en-suite shower room. Externally there is a small front garden with driveway providing off road parking for two cars and access to a detached garage. There is also a low maintenance, enclosed rear garden with artificial turf, spacious paved patio and raised bedding areas. A fantastic family home in an ideal location with easy access to the A45 and A6 providing routes to Wellingborough or Bedford where trains from the respective railway stations can get you into the capital within an hour. EPC Rating Ordered, Council Tax Band D

## Offers In Excess Of £310,000

Simpson & Weekley

GROUND FLOOR 387 sq.ft. (35.9 sq.m.) approx. 1ST FLOOR 387 sq.ft. (35.9 sq.m.) approx. 2ND FLOOR 293 sq.ft. (27.2 sq.m.) approx.

TOTAL FLOOR AREA : 1066 sq.ft. (99.1 sq.m.) approx.