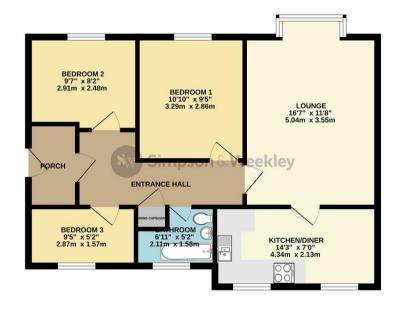

## 5 Chicheley Court North Street Rushden, NN10 6BU

A rarely available, three bedroom, top floor apartment situated close to the town centre within walking distance of the High Street, parks and Rushden Lakes retail and leisure complex. The property is offered to the market with no upward chain and benefits from double glazed windows, electric heating and parking. The accommodation comprises in brief entrance porch - accessed via a communal entrance, hallway, two double bedrooms, single bedroom ideal for anyone working from home, living room and separate kitchen/diner. There are outdoor communal areas including a car park. Ideal first time purchase, buy to let investment or property to downsize to. EPC Rating E, Council Tax Band A

## **b** 1 **1** 2

GROUND FLOOR 648 sq.ft. (60.2 sq.m.) approx.

TOTAL FLOOR AREA: 648 sq.ft. (60.2 sq.m.) approx. White every adverget has been made be ensure the accuracy of the floorphic notrained here, measurements oressing on more amount. The plan is of hostistre poppisore out and fload build build and the plan build prospective purchase. The series, systems and applications shown have not been tested and no guarantee more than the series of the