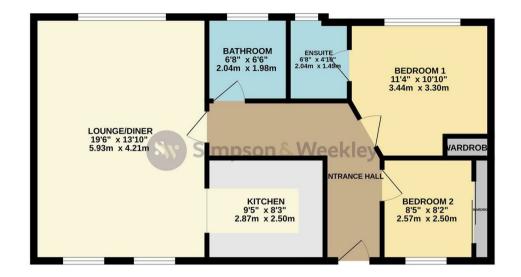

## £194,995

Simpson & Weekley

GROUND FLOOR 704 sq.ft. (65.4 sq.m.) approx.

TOTAL FLOOR AREA: 704 sq.ft (65.4 sq.m) approx. While even alter parts have made the term and exposure of the floor parts could be the memory encould be the memory of the floor parts of the memory encould be the memory of the floor parts of the memory of the memory of the memory paragretive parts are the memory of the memory of the memory of the memory paragretive parts are the memory of the memor