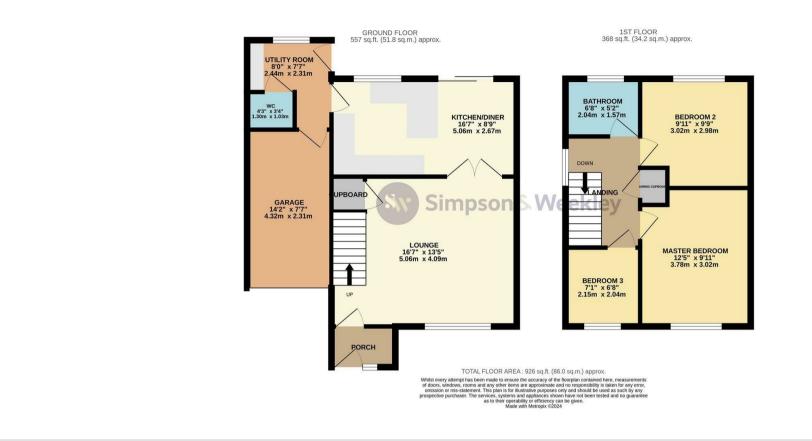

77 Oaks Drive Rushden, NN10 8EY

\*\*\*DON'T MISS OUT\*\*\* Simpson and Weekley are delighted to offer to the market this wonderful threebedroom, semi-detached family home. Ideally located on the edge of the popular historical market town of Higham Ferrers. The home offers easy access to lots of local amenities including shops, schools, and the always popular Rushden Lakes development. The property is very well presented throughout and boasts ample living accommodation set over two floors and comprising in brief; entrance porch, a large lounge, kitchen diner, WC and utility room downstairs. The first floor boasts two double bedrooms, a single third bedroom and a separate family bathroom. The home also benefits from gas central heating and double glazing throughout. Externally there is a private fully enclosed garden to the rear of the home. To the front of the property is a front garden, private driveway and a single garage. An internal viewing is highly recommended to fully appreciate everything this home has to offer. EPC Rating C, Council Tax Band B