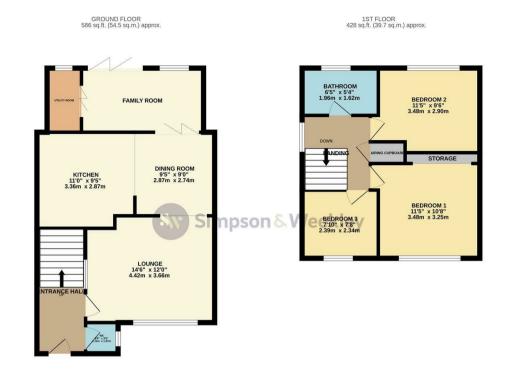

1 Woburn Court Rushden, NN10 9HL

Semi Detached House with adjoining Building Plot in a sought after location! This impressive, well maintained family home has been modernised throughout over recent years to now boast a refitted shower room, refitted cloakroom, refitted kitchen/dining room and the addition of a conservatory/sun room. There is planning permission for a detached bungalow to be built to the side of the house which would still leave a rear garden for the house. The property has been double glazed throughout and benefits from off road parking and a garage to the rear of the garden and a dropped curb providing potential for further parking to the front of the property. The accommodation in brief comprises entrance hall, cloakroom, living room with sliding door to a stunning refitted kitchen open plan to the dining room which further leads to the conservatory/family room and a utility to the ground floor. To the first floor there are three bedrooms and a refitted shower room. Set on a cul-de-sac corner plot this property is situated within walking distance of the award winning Hall Park, shops, schools and open fields. A fantastic family home with a large garden or building plot to develop or sell on! EPC Rating D, Council Tax Band B

## Offers Over £294,000

Simpson & Weekley

TOTAL FLOOR AREA: 10.14 sq.11, (94.2 sq.m), approx. How the every attempt and the time to accuracy of the occuracy of the occ

You may download, store and use the material for your own personal use and research. You may not republish, retransmit, redistribute or otherwise make the material available to any party or make the same available on any website, online service or bulletin board of your own or of any other party or make the same available in hard copy or in any other media without the website owner's express prior written consent. The website owner's copyright must remain on all reproductions of material taken from this website.