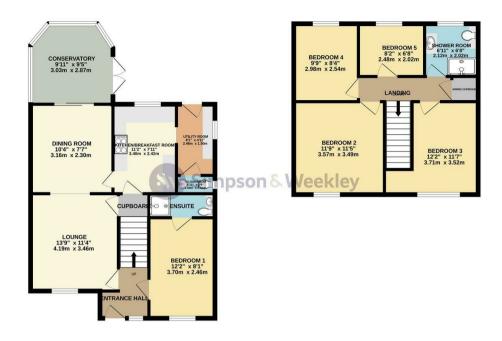

7 Belvoir Close Rushden, NN10 ONL

Situated in a cul-de-sac set on the popular 'Barington Road' estate towards the south side of Rushden is this well maintained, detached, five bedroom family home. The internal living space has been extended via a garage conversion to now offer an additional double bedroom with en-suite shower room, the addition of a conservatory and the property has been recently improved with a striking refitted kitchen and utility room and refitted family shower room. The accommodation in brief comprises entrance hall, lounge open plan to dining room, conservatory, kitchen, utility room and cloakroom to the ground floor. To the first floor there are four further bedrooms and a refitted family shower room. Externally there is a front garden and a driveway providing off road parking whilst the rear garden has been landscaped to now offer a low maintenance rear garden. A fantastic family home that also offers the ability for ground floor living should the buyer need it with the converted garage. Located on this sought after development, there are greens virtually on your doorstep with shops, parks and schools all within walking distance. The A6 is also just a couple of streets away providing easy access to Bedford where a direct train from the railway station can get you into St Pancras in under a 40 minutes journey. EPC Rating C, Council Tax Band D

£345,000

GROUND FLOOR 682 sq.ft. (63.3 sq.m.) approx. 1ST FLOOR 490 sq.ft. (45.5 sq.m.) approx.

TOTAL FLOOR AREA: 1171 sq.ft. (10.8.8 sq.m.) approx.

Whist every attempt has been made to ensure the accuracy of the foorplan contained here, measurements of doors, windows, rooms and any other feers are approximate and no responsibility is taken for any enrolling consists on or mis-statement. This plan is for disustantey purposes only and should be used as such by any prospective purchase. The services, splems and applications shown have not been steed and no guarantee.