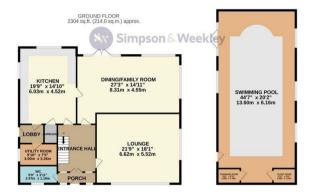

12 Hayway Rushden, NN10 6AG

\*\*\*EXECUTIVE HOME\*\*\* \*\*\*INDOOR SWIMMING POOL\*\*\* Simpson and Weekley are delighted to offer to the market for the first time in over 40 years this substantial family home. Perfectly situated on a large private plot along the highly sought after Hayway in between the two Northamptonshire towns of Rushden and Higham Ferrers. The home offers easy access to lots of local amenities including shops, parks, schools, and the always popular Rushden Lakes development. The home boasts ample living accommodation set over two floors and comprising inn brief; entrance porch, grand entrance hallway, living room, dining/family room, kitchen diner, utility room and WC downstairs. The first floor boasts four double bedrooms along with a family bathroom and separate WC. The property also benefits from gas central heating and double glazing throughout. Externally there Is a private driveway along with ample parking for several cars. To the side of the home is a detached indoor swimming pool. At the rear of the home is a large open rear garden with a large patio seating area. An internal viewing is highly recommended to fully appreciate everything this home has to offer. EPC Rating D, Council Tax Band G

## TOTAL FLOOR AREA: 3518 sq.ft. (326.8 sq.m.) approx

Whilst every attempt has been made to ensure the accuracy of the floorplan contained here, measurements of doors, vindows, rooms and any other items are approximate and no responsibility is taken for any error, omission or mis-statement. This plan is for flustather purposes only and should be used as such by any prospective purchaser. The services, systems and appliances shown have not been tested and no guarantee as to their operability or efficiency can be given.