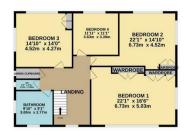

s ample living accommodation set over two floors and comprising inn brief; entrance porch, grand entrance hallway, living room, dining/family room, kitchen diner, utility room and WC downstairs. The first floor boasts four double bedrooms along with a family bathroom and separate WC. The property also benefits from gas central heating and double glazing throughout. Externally there is a private driveway along with ample parking for several cars. To the side of the home is a detached indoor swimming pool. At the rear of the home is a large open rear garden with a large patio seating area. An internal viewing is highly recommended to fully appreciate everything this home has to offer. EPC Rating D, Council Tax Band G





£699,995













## 1ST FLOOR 1214 sq.ft. (112.8 sq.m.) approx.





## TOTAL FLOOR AREA: 3518 sq.ft. (326.8 sq.m.) approx

Whilst every attempt has been made to ensure the accuracy of the floorplan contained here, measurements of doors, vindows, rooms and any other items are approximate and no responsibility is taken for any error, omission or mis-statement. This plan is for flustather purposes only and should be used as such by any prospective purchaser. The services, systems and appliances shown have not been tested and no guarantee as to their operability or efficiency can be given.







You may download, store and use the material for your own personal use and research. You may not republish, retransmit, redistribute or otherwise make the material available to any party or make the same available on any website, online service or bulletin board o