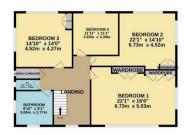

## 1ST FLOOR 1214 sq.ft. (112.8 sq.m.) approx.

## TOTAL FLOOR AREA: 3518 sq.ft. (326.8 sq.m.) approx

Whilst every attempt has been made to ensure the accuracy of the floorplan contained here, measurements of doors, vindows, rooms and any other items are approximate and no responsibility is taken for any error, omission or mis-statement. This plan is for flustather purposes only and should be used as such by any prospective purchaser. The services, systems and appliances shown have not been tested and no guarantee as to their operability or efficiency can be given.