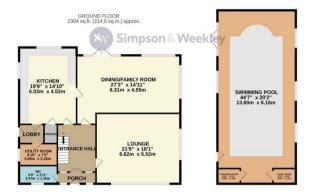

## TOTAL FLOOR AREA: 3518 sq.ft. (326.8 sq.m.) approx

Whilst every attempt has been made to ensure the accuracy of the floorplan contained here, measurements of doors, vindows, rooms and any other items are approximate and no responsibility is taken for any error, omission or mis-statement. This plan is for flustather purposes only and should be used as such by any prospective purchaser. The services, systems and appliances shown have not been tested and no guarantee as to their operability or efficiency can be given.