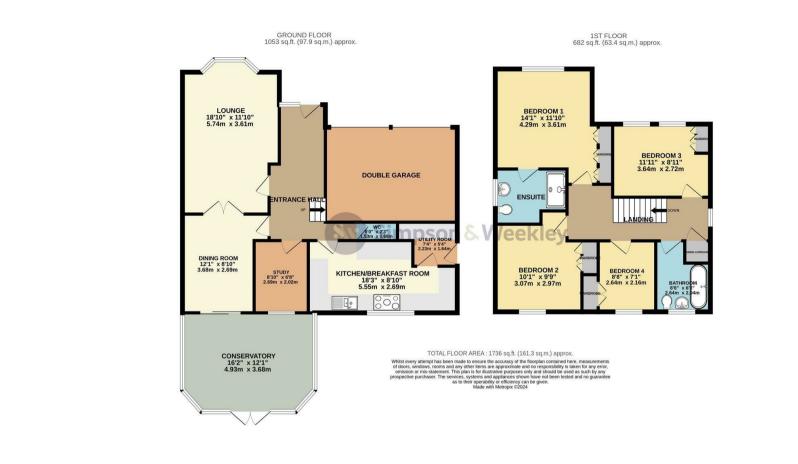

8 Carmarthen Way Rushden, Northants NN10 OTN

Set in a sought after street situated towards the south side of Rushden is this modern and well maintained executive detached family home. The property boasts off road parking for several cars, a double garage and three separate reception rooms in addition to a kitchen/breakfast room and a large heated conservatory. The accommodation in brief comprises entrance hall, cloakroom, living room with double doors to the dining room, the dining room has patio doors to a heated conservatory, there is a modern kitchen/breakfast room and a utility room to the ground floor. To the first floor there is a landing with doors to four bedrooms with an ensuite with double shower cubicle to the master bedroom and a family bathroom. Externally there is a lawned rear garden with paved patio enclosed by acoustic noise reduction fencing and a front garden mainly block paved providing off road parking for several cars leading to a double garage. A fantastic family home located within walking distance of shops, schools and parks. The A6 and A45 are easily accessible via car providing access routes to Bedford and Wellingborough where you can get a direct train to London St Pancras within an hour's journey. EPC Rating D, Council Tax Band F